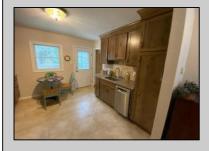

## **COMMENTS**

Split-level, 3 bedroom home available in a well-positioned and highly desirable N Cape May neighborhood. The home offers a formal dining room and a newly remodeled eat-in kitchen with stainless steel appliances. The lower level includes a finished family room and a cast iron stove with a gas insert. Adjacent to the family room is a laundry and storage room. The property offers a private setting with undeveloped woods in the back. The rear fenced-in yard includes a concrete patio and storage shed. Located in close proximity to the Wildwoods, Cape May, and Delaware Bay, there is a plethora of shopping, entertainment and dining options nearby. **PROPERTY DETAILS** 

OutsideFeatures Patio Fenced Yard Storage Building ParkingGarage Concrete Driveway OtherRooms Dining Room Kitchen

InteriorFeatures Wood Burning Stove

Recreation/Family Eat-In-Kitchen Pantry

Laundry/Utility Room