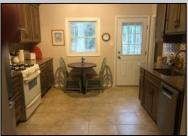

## **COMMENTS**

Split-level, 3 bedroom home available in a well-positioned and highly desirable N Cape May neighborhood. The home offers a formal dining room and a newly remodeled eat-in kitchen with stainless steel appliances. The lower level includes a finished family room and a cast iron stove with a gas insert. Adjacent to the family room is a laundry and storage room. The property offers a private setting with undeveloped woods in the back. The rear fenced-in yard includes a concrete patio and storage shed. Located in close proximity to the Wildwoods, Cape May, and Delaware Bay, there is a plethora of shopping, entertainment and dining options nearby. **PROPERTY DETAILS** 

OutsideFeatures Patio Fenced Yard Storage Building ParkingGarage Concrete Driveway OtherRooms Dining Room Kitchen

InteriorFeatures Wood Burning Stove

Recreation/Family Eat-In-Kitchen Pantry

Laundry/Utility Room