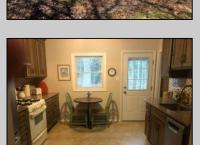

## **COMMENTS**

Split-level, 3 bedroom home available in a well-positioned and highly desirable N Cape May neighborhood. The home offers a formal dining room and a newly remodeled eat-in kitchen with stainless steel appliances. The lower level includes a finished family room and a cast iron stove with a gas insert. Adjacent to the family room is a laundry and storage room. The property offers a private setting with undeveloped woods in the back. The rear fenced-in yard includes a concrete patio and storage shed. Located in close proximity to the Wildwoods, Cape May, and Delaware Bay, there is a plethora of shopping, entertainment and dining options nearby. **PROPERTY DETAILS** 

OutsideFeatures Patio Fenced Yard Storage Building

ParkingGarage Concrete Driveway OtherRooms Dining Room Kitchen

InteriorFeatures Wood Burning Stove

Recreation/Family Eat-In-Kitchen Pantry

Laundry/Utility Room