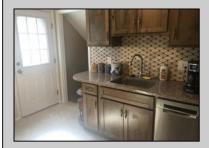

## **COMMENTS**

Split-level, 3 bedroom home available in a well-positioned and highly desirable N Cape May neighborhood. The home offers a formal dining room and a newly remodeled eat-in kitchen with stainless steel appliances. The lower level includes a finished family room and a cast iron stove with a gas insert. Adjacent to the family room is a laundry and storage room. The property offers a private setting with undeveloped woods in the back. The rear fenced-in yard includes a concrete patio and storage shed. Located in close proximity to the Wildwoods, Cape May, and Delaware Bay, there is a plethora of shopping, entertainment and dining options nearby. **PROPERTY DETAILS** 

OutsideFeatures Patio Fenced Yard Storage Building

ParkingGarage Concrete Driveway OtherRooms Dining Room Kitchen

InteriorFeatures Wood Burning Stove

Recreation/Family Eat-In-Kitchen Pantry

Laundry/Utility Room