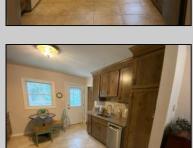

## **COMMENTS**

Split-level, 3 bedroom home available in a well-positioned and highly desirable N Cape May neighborhood. The home offers a formal dining room and a newly remodeled eat-in kitchen with stainless steel appliances. The lower level includes a finished family room and a cast iron stove with a gas insert. Adjacent to the family room is a laundry and storage room. The property offers a private setting with undeveloped woods in the back. The rear fenced-in yard includes a concrete patio and storage shed. Located in close proximity to the Wildwoods, Cape May, and Delaware Bay, there is a plethora of shopping, entertainment and dining options nearby. **PROPERTY DETAILS** 

OutsideFeatures Patio Fenced Yard Storage Building

ParkingGarage Concrete Driveway OtherRooms Dining Room Kitchen

InteriorFeatures Wood Burning Stove

Recreation/Family Eat-In-Kitchen Pantry

Laundry/Utility Room