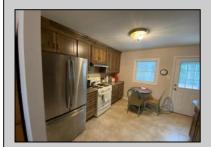

## **COMMENTS**

Split-level, 3 bedroom home available in a well-positioned and highly desirable N Cape May neighborhood. The home offers a formal dining room and a newly remodeled eat-in kitchen with stainless steel appliances. The lower level includes a finished family room and a cast iron stove with a gas insert. Adjacent to the family room is a laundry and storage room. The property offers a private setting with undeveloped woods in the back. The rear fenced-in yard includes a concrete patio and storage shed. Located in close proximity to the Wildwoods, Cape May, and Delaware Bay, there is a plethora of shopping, entertainment and dining options nearby. **PROPERTY DETAILS** 

OutsideFeatures Patio Fenced Yard Storage Building

ParkingGarage Concrete Driveway OtherRooms Dining Room Kitchen

InteriorFeatures Wood Burning Stove

Recreation/Family Eat-In-Kitchen Pantry

Laundry/Utility Room