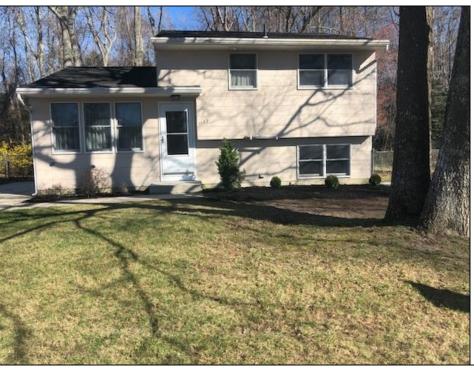

## **COMMENTS**

Split-level, 3 bedroom home available in a well-positioned and highly desirable N Cape May neighborhood. The home offers a formal dining room and a newly remodeled eat-in kitchen with stainless steel appliances. The lower level includes a finished family room and a cast iron stove with a gas insert. Adjacent to the family room is a laundry and storage room. The property offers a private setting with undeveloped woods in the back. The rear fenced-in yard includes a concrete patio and storage shed. Located in close proximity to the Wildwoods, Cape May, and Delaware Bay, there is a plethora of shopping, entertainment and dining options nearby. **PROPERTY DETAILS** 

OutsideFeatures Patio Fenced Yard Storage Building

ParkingGarage Concrete Driveway OtherRooms Dining Room Kitchen

InteriorFeatures Wood Burning Stove

Recreation/Family Eat-In-Kitchen Pantry

Laundry/Utility Room