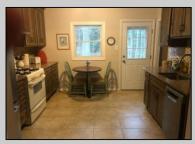

## **COMMENTS**

Split-level, 3 bedroom home available in a well-positioned and highly desirable N Cape May neighborhood. The home offers a formal dining room and a newly remodeled eat-in kitchen with stainless steel appliances. The lower level includes a finished family room and a cast iron stove with a gas insert. Adjacent to the family room is a laundry and storage room. The property offers a private setting with undeveloped woods in the back. The rear fenced-in yard includes a concrete patio and storage shed. Located in close proximity to the Wildwoods, Cape May, and Delaware Bay, there is a plethora of shopping, entertainment and dining options nearby. **PROPERTY DETAILS** 

OutsideFeatures Patio Fenced Yard Storage Building

ParkingGarage Concrete Driveway

OtherRooms Dining Room Kitchen Recreation/Family InteriorFeatures Wood Burning Stove

Eat-In-Kitchen Pantry

Laundry/Utility Room

AppliancesIncluded Range

Gas Natural Forced Air

Heating

HotWater Cooling Central Air Condition Gas- Natural

Sewer (2013) 100 Sewer

Email to: goe@bergerrealty.com