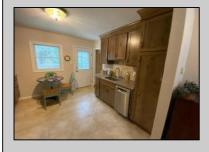

## **COMMENTS**

Split-level, 3 bedroom home available in a well-positioned and highly desirable N Cape May neighborhood. The home offers a formal dining room and a newly remodeled eat-in kitchen with stainless steel appliances. The lower level includes a finished family room and a cast iron stove with a gas insert. Adjacent to the family room is a laundry and storage room. The property offers a private setting with undeveloped woods in the back. The rear fenced-in yard includes a concrete patio and storage shed. Located in close proximity to the Wildwoods, Cape May, and Delaware Bay, there is a plethora of shopping, entertainment and dining options nearby. **PROPERTY DETAILS** 

OutsideFeatures Patio Fenced Yard Storage Building

ParkingGarage Concrete Driveway

OtherRooms Dining Room Kitchen Recreation/Family InteriorFeatures Wood Burning Stove

Eat-In-Kitchen Pantry

Laundry/Utility Room

AppliancesIncluded Range

Gas Natural Forced Air

Heating

HotWater Cooling Central Air Condition Gas- Natural

Sewer (2013) 100 Sewer

Email to: goe@bergerrealty.com