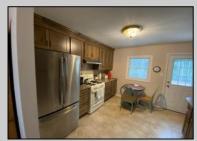

## **COMMENTS**

Split-level, 3 bedroom home available in a well-positioned and highly desirable N Cape May neighborhood. The home offers a formal dining room and a newly remodeled eat-in kitchen with stainless steel appliances. The lower level includes a finished family room and a cast iron stove with a gas insert. Adjacent to the family room is a laundry and storage room. The property offers a private setting with undeveloped woods in the back. The rear fenced-in yard includes a concrete patio and storage shed. Located in close proximity to the Wildwoods, Cape May, and Delaware Bay, there is a plethora of shopping, entertainment and dining options nearby. **PROPERTY DETAILS** 

OutsideFeatures Patio Fenced Yard Storage Building

ParkingGarage Concrete Driveway

OtherRooms Dining Room Kitchen Recreation/Family InteriorFeatures Wood Burning Stove

Eat-In-Kitchen Pantry

Laundry/Utility Room