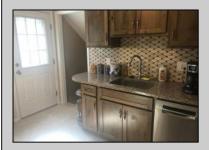

## **COMMENTS**

Split-level, 3 bedroom home available in a well-positioned and highly desirable N Cape May neighborhood. The home offers a formal dining room and a newly remodeled eat-in kitchen with stainless steel appliances. The lower level includes a finished family room and a cast iron stove with a gas insert. Adjacent to the family room is a laundry and storage room. The property offers a private setting with undeveloped woods in the back. The rear fenced-in yard includes a concrete patio and storage shed. Located in close proximity to the Wildwoods, Cape May, and Delaware Bay, there is a plethora of shopping, entertainment and dining options nearby. **PROPERTY DETAILS** 

OutsideFeatures Patio Fenced Yard Storage Building

ParkingGarage Concrete Driveway

OtherRooms Dining Room Kitchen Recreation/Family InteriorFeatures Wood Burning Stove

Eat-In-Kitchen Pantry

Laundry/Utility Room