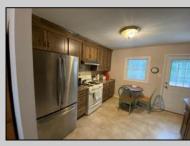

## COMMENTS

Split-level, 3 bedroom home available in a well-positioned and highly desirable N Cape May neighborhood. The home offers a formal dining room and a newly remodeled eat-in kitchen with stainless steel appliances. The lower level includes a finished family room and a cast iron stove with a gas insert. Adjacent to the family room is a laundry and storage room. The property offers a private setting with undeveloped woods in the back. The rear fenced-in yard includes a concrete patio and storage shed. Located in close proximity to the Wildwoods, Cape May, and Delaware Bay, there is a plethora of shopping, entertainment and dining options nearby.

OutsideFeatures Patio Fenced Yard Storage Building

AppliancesIncluded

Range

ParkingGarage Concrete Driveway

Heating

Gas Natural

Dining Room Kitchen Recreation/Family Eat-In-Kitchen Pantry Laundry/Utility Room