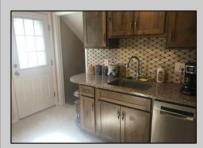

## COMMENTS

Split-level, 3 bedroom home available in a well-positioned and highly desirable N Cape May neighborhood. The home offers a formal dining room and a newly remodeled eat-in kitchen with stainless steel appliances. The lower level includes a finished family room and a cast iron stove with a gas insert. Adjacent to the family room is a laundry and storage room. The property offers a private setting with undeveloped woods in the back. The rear fenced-in yard includes a concrete patio and storage shed. Located in close proximity to the Wildwoods, Cape May, and Delaware Bay, there is a plethora of shopping, entertainment and dining options nearby.

OutsideFeatures Patio Fenced Yard Storage Building

AppliancesIncluded

Range

ParkingGarage Concrete Driveway

Heating

Gas Natural

Dining Room Kitchen Recreation/Family Eat-In-Kitchen Pantry Laundry/Utility Room