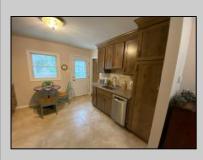

## COMMENTS

Split-level, 3 bedroom home available in a well-positioned and highly desirable N Cape May neighborhood. The home offers a formal dining room and a newly remodeled eat-in kitchen with stainless steel appliances. The lower level includes a finished family room and a cast iron stove with a gas insert. Adjacent to the family room is a laundry and storage room. The property offers a private setting with undeveloped woods in the back. The rear fenced-in yard includes a concrete patio and storage shed. Located in close proximity to the Wildwoods, Cape May, and Delaware Bay, there is a plethora of shopping, entertainment and dining options nearby.

OutsideFeatures Patio Fenced Yard Storage Building

AppliancesIncluded

Range

ParkingGarage Concrete Driveway

Heating

Gas Natural

Dining Room Kitchen Recreation/Family Eat-In-Kitchen Pantry Laundry/Utility Room