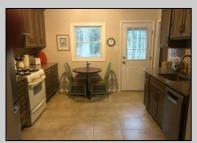

## COMMENTS

Split-level, 3 bedroom home available in a well-positioned and highly desirable N Cape May neighborhood. The home offers a formal dining room and a newly remodeled eat-in kitchen with stainless steel appliances. The lower level includes a finished family room and a cast iron stove with a gas insert. Adjacent to the family room is a laundry and storage room. The property offers a private setting with undeveloped woods in the back. The rear fenced-in yard includes a concrete patio and storage shed. Located in close proximity to the Wildwoods, Cape May, and Delaware Bay, there is a plethora of shopping, entertainment and dining options nearby.

OutsideFeatures Patio Fenced Yard Storage Building

AppliancesIncluded

Range

ParkingGarage Concrete Driveway

Heating

Gas Natural

Dining Room Kitchen Recreation/Family Eat-In-Kitchen Pantry Laundry/Utility Room