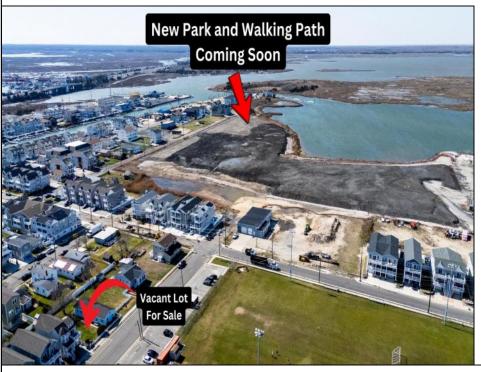

## **COMMENTS**

Don't miss this incredible opportunity to own a 30x100 vacant lot in Wildwood, complete with approved variances and final building plans set to be submitted within weeks—making it nearly shovel-ready. Plans feature a beautifully designed, upside-down style single-family home offering approximately 2,800 sq ft of living space, with 5 spacious bedrooms, 4.5 bathrooms, and a private elevator. Ideally situated near the scenic back bay, the property is just steps from a brand-new city park and walking path currently under construction—perfect for outdoor enjoyment and added value. Whether you're dreaming of a custom coastal retreat or a high-demand investment property, this lot offers a rare chance to bypass lengthy approval timelines and start building sooner. Call today for more information!