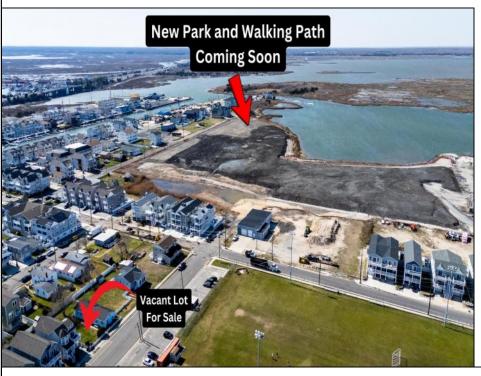

## **COMMENTS**

Don't miss this incredible opportunity to own a 30x100 vacant lot in Wildwood, complete with approved variances and final building plans set to be submitted within weeks—making it nearly shovel-ready. Plans feature a beautifully designed, upside-down style single-family home offering approximately 2,800 sq ft of living space, with 5 spacious bedrooms, 4.5 bathrooms, and a private elevator. Ideally situated near the scenic back bay, the property is just steps from a brand-new city park and walking path currently under construction—perfect for outdoor enjoyment and added value. Whether you're dreaming of a custom coastal retreat or a high-demand investment property, this lot offers a rare chance to bypass lengthy approval timelines and start building sooner. Call today for more information!