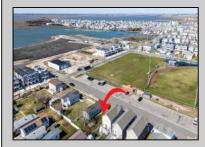

## **COMMENTS**

Don't miss this incredible opportunity to own a 30x100 vacant lot in Wildwood, complete with approved variances and final building plans set to be submitted within weeks—making it nearly shovel-ready. Plans feature a beautifully designed, upside-down style single-family home offering approximately 2,800 sq ft of living space, with 5 spacious bedrooms, 4.5 bathrooms, and a private elevator. Ideally situated near the scenic back bay, the property is just steps from a brand-new city park and walking path currently under construction—perfect for outdoor enjoyment and added value. Whether you're dreaming of a custom coastal retreat or a high-demand investment property, this lot offers a rare chance to bypass lengthy approval timelines and start building sooner. Call today for more information!