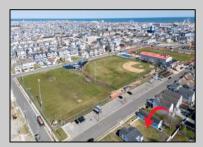

## **COMMENTS**

Don't miss this incredible opportunity to own a 30x100 vacant lot in Wildwood, complete with approved variances and final building plans set to be submitted within weeks—making it nearly shovel-ready. Plans feature a beautifully designed, upside-down style single-family home offering approximately 2,800 sq ft of living space, with 5 spacious bedrooms, 4.5 bathrooms, and a private elevator. Ideally situated near the scenic back bay, the property is just steps from a brand-new city park and walking path currently under construction—perfect for outdoor enjoyment and added value. Whether you're dreaming of a custom coastal retreat or a high-demand investment property, this lot offers a rare chance to bypass lengthy approval timelines and start building sooner. Call today for more information!