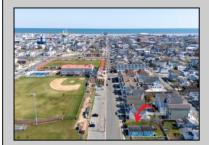

## **COMMENTS**

Don't miss this incredible opportunity to own a 30x100 vacant lot in Wildwood, complete with approved variances and final building plans set to be submitted within weeks—making it nearly shovel-ready. Plans feature a beautifully designed, upside-down style single-family home offering approximately 2,800 sq ft of living space, with 5 spacious bedrooms, 4.5 bathrooms, and a private elevator. Ideally situated near the scenic back bay, the property is just steps from a brand-new city park and walking path currently under construction—perfect for outdoor enjoyment and added value. Whether you're dreaming of a custom coastal retreat or a high-demand investment property, this lot offers a rare chance to bypass lengthy approval timelines and start building sooner. Call today for more information!