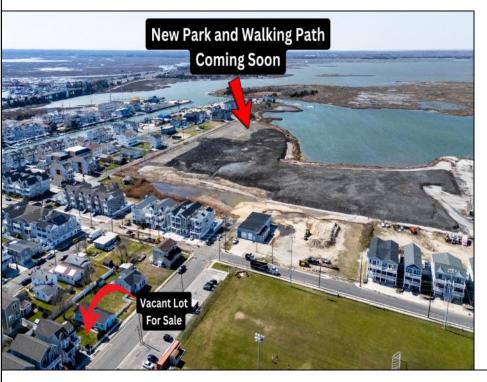

## **COMMENTS**

Don't miss this incredible opportunity to own a 30x100 vacant lot in Wildwood, complete with approved variances and final building plans set to be submitted within weeks—making it nearly shovel-ready. Plans feature a beautifully designed, upside-down style single-family home offering approximately 2,800 sq ft of living space, with 5 spacious bedrooms, 4.5 bathrooms, and a private elevator. Ideally situated near the scenic back bay, the property is just steps from a brand-new city park and walking path currently under construction—perfect for outdoor enjoyment and added value. Whether you're dreaming of a custom coastal retreat or a high-demand investment property, this lot offers a rare chance to bypass lengthy approval timelines and start building sooner. Call today for more information!