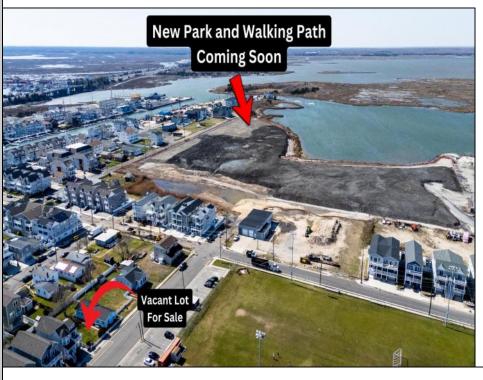

## **COMMENTS**

Don't miss this incredible opportunity to own a 30x100 vacant lot in Wildwood, complete with approved variances and final building plans set to be submitted within weeks—making it nearly shovel-ready. Plans feature a beautifully designed, upside-down style single-family home offering approximately 2,800 sq ft of living space, with 5 spacious bedrooms, 4.5 bathrooms, and a private elevator. Ideally situated near the scenic back bay, the property is just steps from a brand-new city park and walking path currently under construction—perfect for outdoor enjoyment and added value. Whether you're dreaming of a custom coastal retreat or a high-demand investment property, this lot offers a rare chance to bypass lengthy approval timelines and start building sooner. Call today for more information!