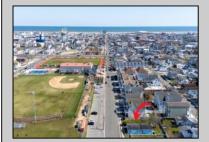

## **COMMENTS**

Don't miss this incredible opportunity to own a 30x100 vacant lot in Wildwood, complete with approved variances and final building plans set to be submitted within weeks—making it nearly shovel-ready. Plans feature a beautifully designed, upside-down style single-family home offering approximately 2,800 sq ft of living space, with 5 spacious bedrooms, 4.5 bathrooms, and a private elevator. Ideally situated near the scenic back bay, the property is just steps from a brand-new city park and walking path currently under construction—perfect for outdoor enjoyment and added value. Whether you're dreaming of a custom coastal retreat or a high-demand investment property, this lot offers a rare chance to bypass lengthy approval timelines and start building sooner. Call today for more information!