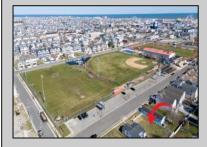

## **COMMENTS**

Don't miss this incredible opportunity to own a 30x100 vacant lot in Wildwood, complete with approved variances and final building plans set to be submitted within weeks—making it nearly shovel-ready. Plans feature a beautifully designed, upside-down style single-family home offering approximately 2,800 sq ft of living space, with 5 spacious bedrooms, 4.5 bathrooms, and a private elevator. Ideally situated near the scenic back bay, the property is just steps from a brand-new city park and walking path currently under construction—perfect for outdoor enjoyment and added value. Whether you're dreaming of a custom coastal retreat or a high-demand investment property, this lot offers a rare chance to bypass lengthy approval timelines and start building sooner. Call today for more information!