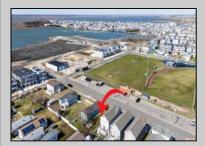

## **COMMENTS**

Don't miss this incredible opportunity to own a 30x100 vacant lot in Wildwood, complete with approved variances and final building plans set to be submitted within weeks—making it nearly shovel-ready. Plans feature a beautifully designed, upside-down style single-family home offering approximately 2,800 sq ft of living space, with 5 spacious bedrooms, 4.5 bathrooms, and a private elevator. Ideally situated near the scenic back bay, the property is just steps from a brand-new city park and walking path currently under construction—perfect for outdoor enjoyment and added value. Whether you're dreaming of a custom coastal retreat or a high-demand investment property, this lot offers a rare chance to bypass lengthy approval timelines and start building sooner. Call today for more information!