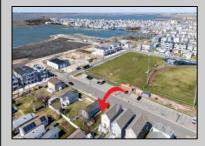

## **COMMENTS**

Don't miss this incredible opportunity to own a 30x100 vacant lot in Wildwood, complete with approved variances and final building plans set to be submitted within weeks—making it nearly shovel-ready. Plans feature a beautifully designed, upside-down style single-family home offering approximately 2,800 sq ft of living space, with 5 spacious bedrooms, 4.5 bathrooms, and a private elevator. Ideally situated near the scenic back bay, the property is just steps from a brand-new city park and walking path currently under construction—perfect for outdoor enjoyment and added value. Whether you're dreaming of a custom coastal retreat or a high-demand investment property, this lot offers a rare chance to bypass lengthy approval timelines and start building sooner. Call today for more information!