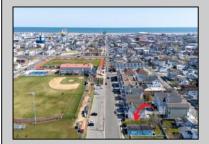

## **COMMENTS**

Don't miss this incredible opportunity to own a 30x100 vacant lot in Wildwood, complete with approved variances and final building plans set to be submitted within weeks—making it nearly shovel-ready. Plans feature a beautifully designed, upside-down style single-family home offering approximately 2,800 sq ft of living space, with 5 spacious bedrooms, 4.5 bathrooms, and a private elevator. Ideally situated near the scenic back bay, the property is just steps from a brand-new city park and walking path currently under construction—perfect for outdoor enjoyment and added value. Whether you're dreaming of a custom coastal retreat or a high-demand investment property, this lot offers a rare chance to bypass lengthy approval timelines and start building sooner. Call today for more information!