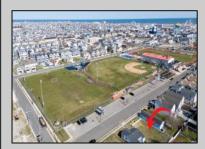

## **COMMENTS**

Don't miss this incredible opportunity to own a 30x100 vacant lot in Wildwood, complete with approved variances and final building plans set to be submitted within weeks—making it nearly shovel-ready. Plans feature a beautifully designed, upside-down style single-family home offering approximately 2,800 sq ft of living space, with 5 spacious bedrooms, 4.5 bathrooms, and a private elevator. Ideally situated near the scenic back bay, the property is just steps from a brand-new city park and walking path currently under construction—perfect for outdoor enjoyment and added value. Whether you're dreaming of a custom coastal retreat or a high-demand investment property, this lot offers a rare chance to bypass lengthy approval timelines and start building sooner. Call today for more information!