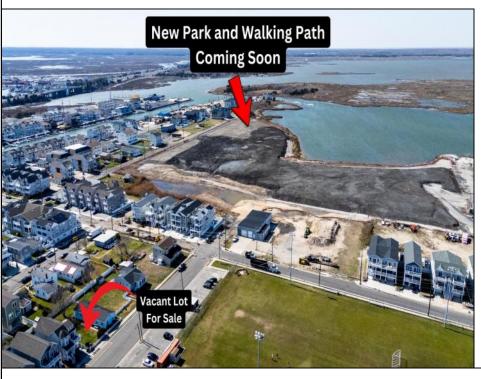

## **COMMENTS**

Don't miss this incredible opportunity to own a 30x100 vacant lot in Wildwood, complete with approved variances and final building plans set to be submitted within weeks—making it nearly shovel-ready. Plans feature a beautifully designed, upside-down style single-family home offering approximately 2,800 sq ft of living space, with 5 spacious bedrooms, 4.5 bathrooms, and a private elevator. Ideally situated near the scenic back bay, the property is just steps from a brand-new city park and walking path currently under construction—perfect for outdoor enjoyment and added value. Whether you're dreaming of a custom coastal retreat or a high-demand investment property, this lot offers a rare chance to bypass lengthy approval timelines and start building sooner. Call today for more information!