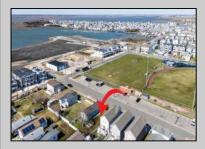

## **COMMENTS**

Don't miss this incredible opportunity to own a 30x100 vacant lot in Wildwood, complete with approved variances and final building plans set to be submitted within weeks—making it nearly shovel-ready. Plans feature a beautifully designed, upside-down style single-family home offering approximately 2,800 sq ft of living space, with 5 spacious bedrooms, 4.5 bathrooms, and a private elevator. Ideally situated near the scenic back bay, the property is just steps from a brand-new city park and walking path currently under construction—perfect for outdoor enjoyment and added value. Whether you're dreaming of a custom coastal retreat or a high-demand investment property, this lot offers a rare chance to bypass lengthy approval timelines and start building sooner. Call today for more information!