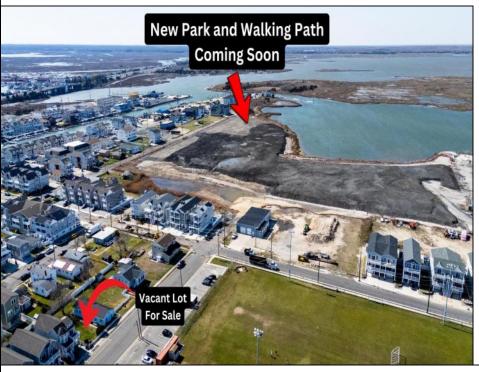

## **COMMENTS**

Don't miss this incredible opportunity to own a 30x100 vacant lot in Wildwood, complete with approved variances and final building plans set to be submitted within weeks—making it nearly shovel-ready. Plans feature a beautifully designed, upside-down style single-family home offering approximately 2,800 sq ft of living space, with 5 spacious bedrooms, 4.5 bathrooms, and a private elevator. Ideally situated near the scenic back bay, the property is just steps from a brand-new city park and walking path currently under construction—perfect for outdoor enjoyment and added value. Whether you're dreaming of a custom coastal retreat or a high-demand investment property, this lot offers a rare chance to bypass lengthy approval timelines and start building sooner. Call today for more information!