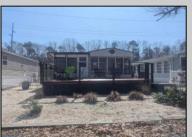

## **COMMENTS**

Fantastic unit that has parking access in the front and rear of the unit. (rear is AC access road) Tons of windows let in lots of natural light! Newer SS range, newer refrigerator, newer H20 tank. Roof was redone about 5 years ago. Primary has lots of built ins and Queen size bed. Bathroom has a newer walk-in shower with new vanity. Both storm doors have been updated. Newer wall heater heats the entire unit. Wall AC unit in addition and ceiling AC unit cools the mobile. A true must see! Owners have a privacy screen and bed with storage in the addition for extra sleeping are. Unit next door is also available, perfect for a large family. 2 sheds, one stick built and one Rubbermaid for extra storage. Tons of rear parking and no one ever behind you!