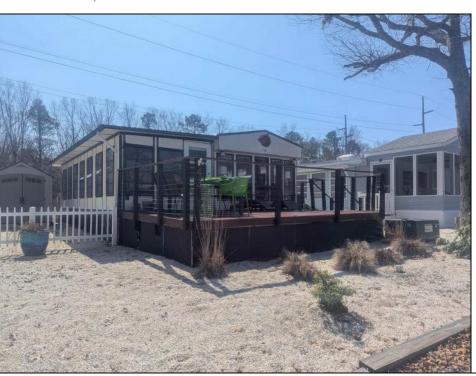

## **COMMENTS**

Fantastic unit that has parking access in the front and rear of the unit. (rear is AC access road) Tons of windows let in lots of natural light! Newer SS range, newer refrigerator, newer H20 tank. Roof was redone about 5 years ago. Primary has lots of built ins and Queen size bed. Bathroom has a newer walk-in shower with new vanity. Both storm doors have been updated. Newer wall heater heats the entire unit. Wall AC unit in addition and ceiling AC unit cools the mobile. A true must see! Owners have a privacy screen and bed with storage in the addition for extra sleeping are. Unit next door is also available, perfect for a large family. 2 sheds, one stick built and one Rubbermaid for extra storage. Tons of rear parking and no one ever behind you!