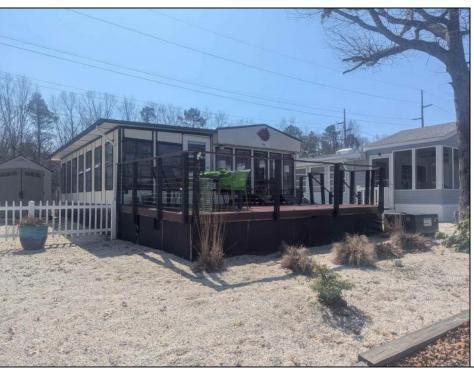

## **COMMENTS**

Fantastic unit that has parking access in the front and rear of the unit. (rear is AC access road) Tons of windows let in lots of natural light! Newer SS range, newer refrigerator, newer H20 tank. Roof was redone about 5 years ago. Primary has lots of built ins and Queen size bed. Bathroom has a newer walk-in shower with new vanity. Both storm doors have been updated. Newer wall heater heats the entire unit. Wall AC unit in addition and ceiling AC unit cools the mobile. A true must see! Owners have a privacy screen and bed with storage in the addition for extra sleeping are. Unit next door is also available, perfect for a large family. 2 sheds, one stick built and one Rubbermaid for extra storage. Tons of rear parking and no one ever behind you!