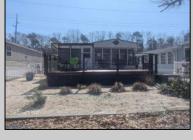

## **COMMENTS**

Fantastic unit that has parking access in the front and rear of the unit. (rear is AC access road) Tons of windows let in lots of natural light! Newer SS range, newer refrigerator, newer H20 tank. Roof was redone about 5 years ago. Primary has lots of built ins and Queen size bed. Bathroom has a newer walk-in shower with new vanity. Both storm doors have been updated. Newer wall heater heats the entire unit. Wall AC unit in addition and ceiling AC unit cools the mobile. A true must see! Owners have a privacy screen and bed with storage in the addition for extra sleeping are. Unit next door is also available, perfect for a large family. 2 sheds, one stick built and one Rubbermaid for extra storage. Tons of rear parking and no one ever behind you!

Rubbermaid for extra storage. Tons of rear parking and no one ever behind you!

PROPERTY DETAILS

UnitFeatures ParkingGarage OtherRooms AppliancesIncluded Cathedral Ceiling 2 Car Living Room Range Kitchen Refrigerator