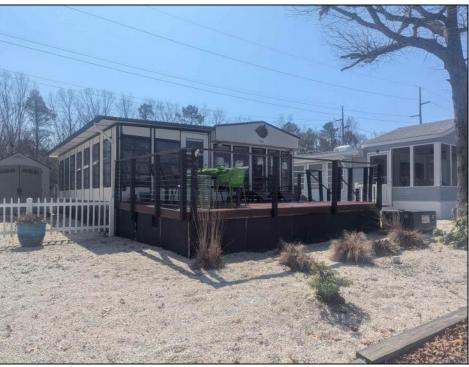

## **COMMENTS**

Fantastic unit that has parking access in the front and rear of the unit. (rear is AC access road) Tons of windows let in lots of natural light! Newer SS range, newer refrigerator, newer H20 tank. Roof was redone about 5 years ago. Primary has lots of built ins and Queen size bed. Bathroom has a newer walk-in shower with new vanity. Both storm doors have been updated. Newer wall heater heats the entire unit. Wall AC unit in addition and ceiling AC unit cools the mobile. A true must see! Owners have a privacy screen and bed with storage in the addition for extra sleeping are. Unit next door is also available, perfect for a large family. 2 sheds, one stick built and one Rubbermaid for extra storage. Tons of rear parking and no one ever behind you!

Rubbermaid for extra storage. Tons of rear parking and no one ever behind you!

PROPERTY DETAILS

UnitFeatures ParkingGarage OtherRooms AppliancesIncluded Cathedral Ceiling 2 Car Living Room Range Kitchen Refrigerator