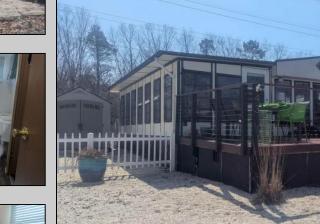

## **COMMENTS**

Fantastic unit that has parking access in the front and rear of the unit. (rear is AC access road) Tons of windows let in lots of natural light! Newer SS range, newer refrigerator, newer H20 tank. Roof was redone about 5 years ago. Primary has lots of built ins and Queen size bed. Bathroom has a newer walk-in shower with new vanity. Both storm doors have been updated. Newer wall heater heats the entire unit. Wall AC unit in addition and ceiling AC unit cools the mobile. A true must see! Owners have a privacy screen and bed with storage in the addition for extra sleeping are. Unit next door is also available, perfect for a large family. 2 sheds, one stick built and one Rubbermaid for extra storage. Tons of rear parking and no one ever behind you!