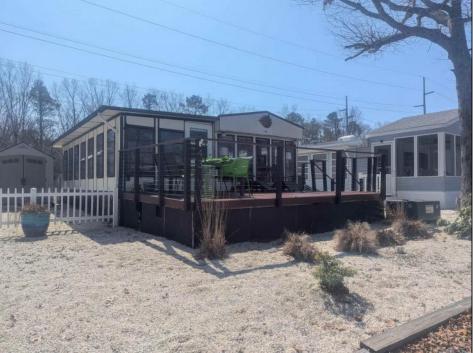

## COMMENTS

Fantastic unit that has parking access in the front and rear of the unit. (rear is AC access road) Tons of windows let in lots of natural light! Newer SS range, newer refrigerator, newer H20 tank. Roof was redone about 5 years ago. Primary has lots of built ins and Queen size bed. Bathroom has a newer walk-in shower with new vanity. Both storm doors have been updated. Newer wall heater heats the entire unit. Wall AC unit in addition and ceiling AC unit cools the mobile. A true must see! Owners have a privacy screen and bed with storage in the addition for extra sleeping are. Unit next door is also available, perfect for a large family. 2 sheds, one stick built and one Rubbermaid for extra storage. Tons of rear parking and no one ever behind you!