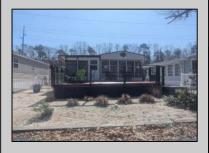

## COMMENTS

Fantastic unit that has parking access in the front and rear of the unit. (rear is AC access road) Tons of windows let in lots of natural light! Newer SS range, newer refrigerator, newer H20 tank. Roof was redone about 5 years ago. Primary has lots of built ins and Queen size bed. Bathroom has a newer walk-in shower with new vanity. Both storm doors have been updated. Newer wall heater heats the entire unit. Wall AC unit in addition and ceiling AC unit cools the mobile. A true must see! Owners have a privacy screen and bed with storage in the addition for extra sleeping are. Unit next door is also available, perfect for a large family. 2 sheds, one stick built and one Rubbermaid for extra storage. Tons of rear parking and no one ever behind you! **PROPERTY DETAILS** 