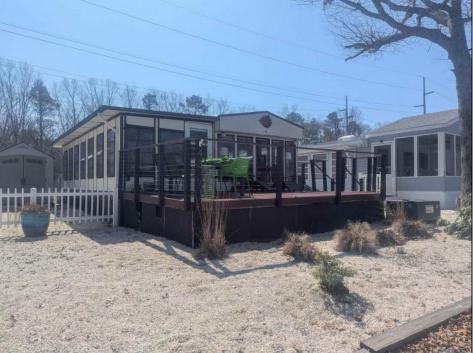

## COMMENTS

Fantastic unit that has parking access in the front and rear of the unit. (rear is AC access road) Tons of windows let in lots of natural light! Newer SS range, newer refrigerator, newer H20 tank. Roof was redone about 5 years ago. Primary has lots of built ins and Queen size bed. Bathroom has a newer walk-in shower with new vanity. Both storm doors have been updated. Newer wall heater heats the entire unit. Wall AC unit in addition and ceiling AC unit cools the mobile. A true must see! Owners have a privacy screen and bed with storage in the addition for extra sleeping are. Unit next door is also available, perfect for a large family. 2 sheds, one stick built and one Rubbermaid for extra storage. Tons of rear parking and no one ever behind you! **PROPERTY DETAILS** 