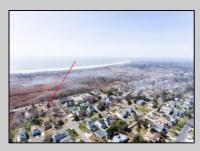

## COMMENTS

Welcome to 221 Sunset Boulevard in the highly sought after West Cape May! This is a Developer\'s and Investor\'s Dream in the C-3 zoned Sunset Commercial District with the rare opportunity for Mixed-Use development in the heart of Cape May. The 15,000sf lot with 100sf frontage allows for the pursuit of development in retail, Hotel/B&B, mixed-use residential above ground floor of public parking, restaurant/brewery/winery/other. All municipal requirements and variances will be the Buyen's responsibility. The three story Victorian home can be restored to prominence with great care or the property has potential to be subdivided into three parcels to meet zoning requirements. Nature lovers will be located directly across from vast preserved land owned by The Nature Conservancy assuring that serenity and potential ocean views will not be obstructed. This opportunity is in close proximity and centrally located to pristine Cape May beaches, Cape May Lighthouse and World War 2 Lookout Tower, the famous Washington Street Mall, Cape May City Rail Bus Terminal, and a wide array of charming Restaurants and Taverns. A short drive takes you to the Cape May Zoo, Wineries, Golf, the Cape May-Lewes Ferry, and Atlantic City Casinos & Entertainment.