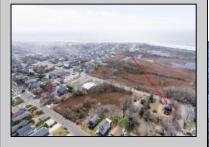

## COMMENTS

Welcome to 221 Sunset Boulevard in the highly sought after West Cape May! This is a Developer\'s and Investor\'s Dream in the C-3 zoned Sunset Commercial District with the rare opportunity for Mixed-Use development in the heart of Cape May. The 15,000sf lot with 100sf frontage allows for the pursuit of development in retail, Hotel/B&B, mixed-use residential above ground floor of public parking, restaurant/brewery/winery/other. All municipal requirements and variances will be the Buyen's responsibility. The three story Victorian home can be restored to prominence with great care or the property has potential to be subdivided into three parcels to meet zoning requirements. Nature lovers will be located directly across from vast preserved land owned by The Nature Conservancy assuring that serenity and potential ocean views will not be obstructed. This opportunity is in close proximity and centrally located to pristine Cape May beaches, Cape May Lighthouse and World War 2 Lookout Tower, the famous Washington Street Mall, Cape May City Rail Bus Terminal, and a wide array of charming Restaurants and Taverns. A short drive takes you to the Cape May Zoo, Wineries, Golf, the Cape May-Lewes Ferry, and Atlantic City Casinos & Entertainment.