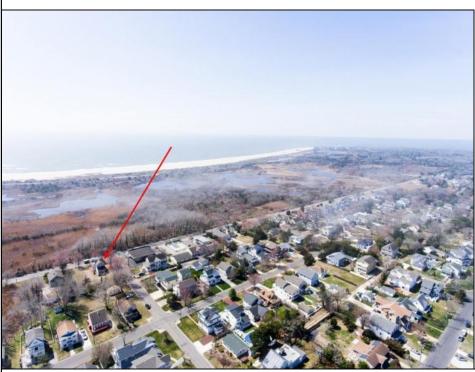

## **COMMENTS**

Welcome to 221 Sunset Boulevard in the highly sought after West Cape May! This is a Developer\'s and Investor\'s Dream in the C-3 Zoned Sunset Commercial District with the rare opportunity for Mixed-Use Development in the heart of Cape May. This 15,000sf lot with 100sf frontage on Sunset Boulevard allows for the pursuit of three story development in Retail, Hotel/B&B, Mixed-Use Development, Restaurant/Brewery/Winery/other. All municipal requirements and variances will be the Buyer\'s responsibility. Exceptional opportunity for Hotel and/or Condo Development. The three story Victorian home can be restored to prominence with great care for your Dream Estate Beach Property or for a stately B&B in an ideal tourist location. Further, the 15,000sf property has approval to be subdivided into three parcels to meet zoning requirements. (All municipal requirements and variances will be the Buyer\'s responsibility). Three 50x100sf Lots for this one price! (2 Lots with 50\' frontage on Sunset Boulevard). Invest. Nature lovers will be located directly across from vast preserved land owned by The Nature Conservancy assuring that serenity and potential ocean views will not be obstructed. This opportunity is in close proximity and centrally located to pristine Cape May beaches, Cape May Lighthouse and World War 2 Lookout Tower, the famous Washington Street Mall, Cape May City Rail Bus Terminal, Sunset Beach and a wide array of charming Restaurants and Taverns. The center of it all. A short drive takes you to the Cape May Zoo, Wineries, Golf, the Cape May-Lewes Ferry, and Atlantic City Casinos & Entertainment. Property is currently zoned residential and located in the C-3 Commercial Zone. The purpose of the Sunset Commercial District is to