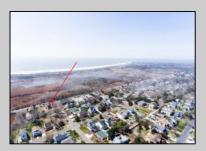

## **COMMENTS**

Welcome to 221 Sunset Boulevard in the highly sought after West Cape May! This is a Developer\'s and Investor\'s Dream in the C-3 zoned Sunset Commercial District with the rare opportunity for Mixed-Use development in the heart of Cape May. The 15,000sf lot with 100sf frontage allows for the pursuit of development in retail, Hotel/B&B, mixed-use residential above ground floor of public parking, restaurant/brewery/winery/other. All municipal requirements and variances will be the Buyer\'s responsibility. The three story Victorian home can be restored to prominence with great care or the property has potential to be subdivided into three parcels to meet zoning requirements. Nature lovers will be located directly across from vast preserved land owned by The Nature Conservancy assuring that serenity and potential ocean views will not be obstructed. This opportunity is in close proximity and centrally located to pristine Cape May beaches, Cape May Lighthouse and World War 2 Lookout Tower, the famous Washington Street Mall, Cape May City Rail Bus Terminal, and a wide array of charming Restaurants and Taverns. A short drive takes you to the Cape May Zoo, Wineries, Golf, the Cape May-Lewes Ferry, and Atlantic City Casinos & Entertainment.