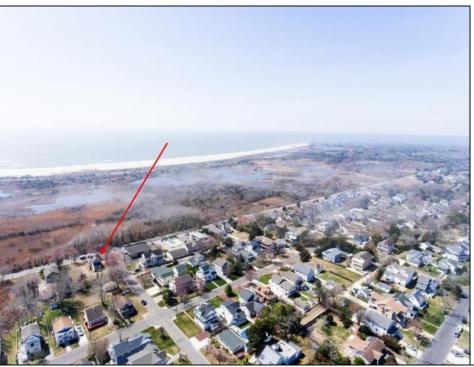

## COMMENTS

Welcome to 221 Sunset Boulevard in the highly sought after West Cape May! This is a Developer\'s and Investor\'s Dream in the C-3 Zoned Sunset Commercial District with the rare opportunity for Mixed-Use Development in the heart of Cape May. This 15,000sf lot with 100sf frontage on Sunset Boulevard allows for the pursuit of three story development in Retail, Hotel/B&B, Mixed-Use Development, Restaurant/Brewery/Winery/other. All municipal requirements and variances will be the Buyer\'s responsibility. Exceptional opportunity for Hotel and/or Condo Development. The three story Victorian home can be restored to prominence with great care for your Dream Estate Beach Property or for a stately B&B in an ideal tourist location. Further, the 15,000sf property has approval to be subdivided into three parcels to meet zoning requirements. (All municipal requirements and variances will be the Buyer\'s responsibility). Three 50x100sf Lots for this one price! (2 Lots with 50\' frontage on Sunset Boulevard). Invest. Nature lovers will be located directly across from vast preserved land owned by The Nature Conservancy assuring that serenity and potential ocean views will not be obstructed. This opportunity is in close proximity and centrally located to pristine Cape May beaches, Cape May Lighthouse and World War 2 Lookout Tower, the famous Washington Street Mall, Cape May City Rail Bus Terminal, Sunset Beach and a wide array of charming Restaurants and Taverns. The center of it all. A short drive takes you to the Cape May Zoo, Wineries, Golf, the Cape May-Lewes Ferry, and Atlantic City Casinos & Entertainment. Property is currently zoned residential and located in the C-3 Commercial Zone. The purpose of the Sunset Commercial District is to