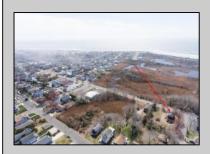

## COMMENTS

Welcome to 221 Sunset Boulevard in the highly sought after West Cape May! This is a Developer\'s and Investor\'s Dream in the C-3 Zoned Sunset Commercial District with the rare opportunity for Mixed-Use Development in the heart of Cape May. This 15,000sf lot with 100sf frontage on Sunset Boulevard allows for the pursuit of three story development in Retail, Hotel/B&B, Mixed-Use Development, Restaurant/Brewery/Winery/other. All municipal requirements and variances will be the Buyer\'s responsibility. Exceptional opportunity for Hotel and/or Condo Development. The three story Victorian home can be restored to prominence with great care for your Dream Estate Beach Property or for a stately B&B in an ideal tourist location. Further, the 15,000sf property has approval to be subdivided into three parcels to meet zoning requirements. (All municipal requirements and variances will be the Buyer\'s responsibility). Three 50x100sf Lots for this one price! (2 Lots with 50\' frontage on Sunset Boulevard). Invest. Nature lovers will be located directly across from vast preserved land owned by The Nature Conservancy assuring that serenity and potential ocean views will not be obstructed. This opportunity is in close proximity and centrally located to pristine Cape May beaches, Cape May Lighthouse and World War 2 Lookout Tower, the famous Washington Street Mall, Cape May City Rail Bus Terminal, Sunset Beach and a wide array of charming Restaurants and Taverns. The center of it all. A short drive takes you to the Cape May Zoo, Wineries, Golf, the Cape May-Lewes Ferry, and Atlantic City Casinos & Entertainment. Property is currently zoned residential and located in the C-3 Commercial Zone. The purpose of the Sunset Commercial District is to