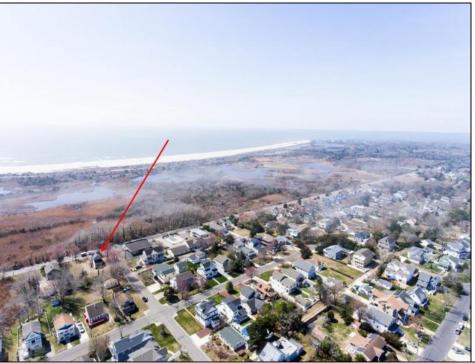

## **COMMENTS**

Welcome to 221 Sunset Boulevard in the highly sought after West Cape May! This is a Developer\'s and Investor\'s Dream in the C-3 Zoned Sunset Commercial District with the rare opportunity for Mixed-Use Development in the heart of Cape May. This 15,000sf lot with 100sf frontage on Sunset Boulevard allows for the pursuit of three story development in Retail, Hotel/B&B, Mixed-Use Development, Restaurant/Brewery/Winery/other. All municipal requirements and variances will be the Buyer\'s responsibility. Exceptional opportunity for Hotel and/or Condo Development. The three story Victorian home can be restored to prominence with great care for your Dream Estate Beach Property or for a stately B&B in an ideal tourist location. Further, the 15,000sf property has approval to be subdivided into three parcels to meet zoning requirements. (All municipal requirements and variances will be the Buyer\'s responsibility). Three 50x100sf Lots for this one price! (2 Lots with 50\' frontage on Sunset Boulevard). Invest. Nature lovers will be located directly across from vast preserved land owned by The Nature Conservancy assuring that serenity and potential ocean views will not be obstructed. This opportunity is in close proximity and centrally located to pristine Cape May beaches, Cape May Lighthouse and World War 2 Lookout Tower, the famous Washington Street Mall, Cape May City Rail Bus Terminal, Sunset Beach and a wide array of charming Restaurants and Taverns. The center of it all. A short drive takes you to the Cape May Zoo, Wineries, Golf, the Cape May-Lewes Ferry, and Atlantic City Casinos & Entertainment. Property is currently zoned residential and located in the C-3 Commercial Zone. The purpose of the Sunset Commercial District is to