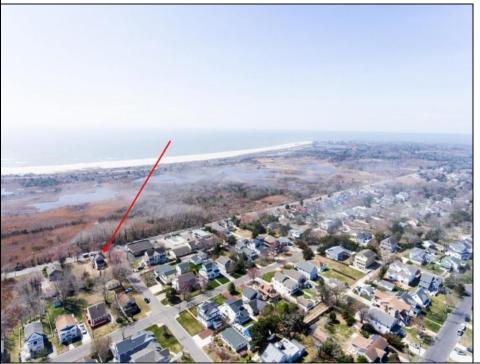

## **COMMENTS**

Welcome to 221 Sunset Boulevard in the highly sought after West Cape May! This is a Developer\'s and Investor\'s Dream in the C-3 Zoned Sunset Commercial District with the rare opportunity for Mixed-Use Development in the heart of Cape May. This 15,000sf lot with 100sf frontage on Sunset Boulevard allows for the pursuit of three story development in Retail, Hotel/B&B, Mixed-Use Development, Restaurant/Brewery/Winery/other. All municipal requirements and variances will be the Buyer\'s responsibility. Exceptional opportunity for Hotel and/or Condo Development. The three story Victorian home can be restored to prominence with great care for your Dream Estate Beach Property or for a stately B&B in an ideal tourist location. Further, the 15,000sf property has approval to be subdivided into three parcels to meet zoning requirements. (All municipal requirements and variances will be the Buyer\'s responsibility). Three 50x100sf Lots for this one price! (2 Lots with 50\' frontage on Sunset Boulevard). Invest. Nature lovers will be located directly across from vast preserved land owned by The Nature Conservancy assuring that serenity and potential ocean views will not be obstructed. This opportunity is in close proximity and centrally located to pristine Cape May beaches, Cape May Lighthouse and World War 2 Lookout Tower, the famous Washington Street Mall, Cape May City Rail Bus Terminal, Sunset Beach and a wide array of charming Restaurants and Taverns. The center of it all. A short drive takes you to the Cape May Zoo, Wineries, Golf, the Cape May-Lewes Ferry, and Atlantic City Casinos & Entertainment. Property is currently zoned residential and located in the C-3 Commercial Zone. The purpose of the Sunset Commercial District is to