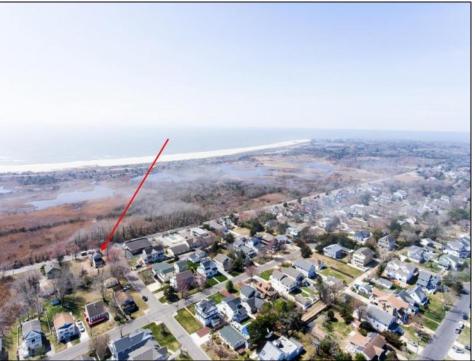

## **COMMENTS**

Welcome to 221 Sunset Boulevard in the highly sought after West Cape May! This is a Developer\'s and Investor\'s Dream in the C-3 Zoned Sunset Commercial District with the rare opportunity for Mixed-Use Development in the heart of Cape May. This 15,000sf lot with 100sf frontage on Sunset Boulevard allows for the pursuit of three story development in Retail, Hotel/B&B, Mixed-Use Development, Restaurant/Brewery/Winery/other. All municipal requirements and variances will be the Buyer\'s responsibility. Exceptional opportunity for Hotel and/or Condo Development. The three story Victorian home can be restored to prominence with great care for your Dream Estate Beach Property or for a stately B&B in an ideal tourist location. Further, the 15,000sf property has approval to be subdivided into three parcels to meet zoning requirements. (All municipal requirements and variances will be the Buyer\'s responsibility). Three 50x100sf Lots for this one price! (2 Lots with 50\' frontage on Sunset Boulevard). Invest. Nature lovers will be located directly across from vast preserved land owned by The Nature Conservancy assuring that serenity and potential ocean views will not be obstructed. This opportunity is in close proximity and centrally located to pristine Cape May beaches, Cape May Lighthouse and World War 2 Lookout Tower, the famous Washington Street Mall, Cape May City Rail Bus Terminal, Sunset Beach and a wide array of charming Restaurants and Taverns. The center of it all. A short drive takes you to the Cape May Zoo, Wineries, Golf, the Cape May-Lewes Ferry, and Atlantic City Casinos & Entertainment. Property is currently zoned residential and located in the C-3 Commercial Zone. The purpose of the Sunset Commercial District is to