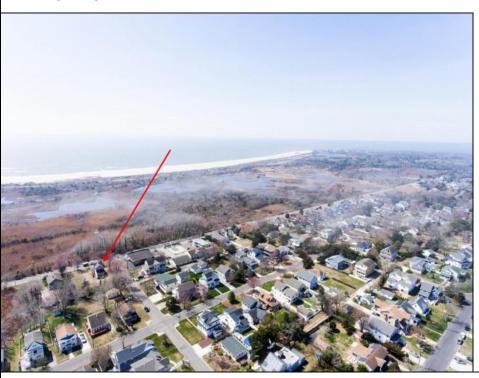

## **COMMENTS**

Welcome to 221 Sunset Boulevard in the highly sought after West Cape May! This is a Developer\'s and Investor\'s Dream in the C-3 Zoned Sunset Commercial District with the rare opportunity for Mixed-Use Development in the heart of Cape May. This 15,000sf lot with 100sf frontage on Sunset Boulevard allows for the pursuit of three story development in Retail, Hotel/B&B, Mixed-Use Development, Restaurant/Brewery/Winery/other. All municipal requirements and variances will be the Buyer\'s responsibility. Exceptional opportunity for Hotel and/or Condo Development. The three story Victorian home can be restored to prominence with great care for your Dream Estate Beach Property or for a stately B&B in an ideal tourist location. Further, the 15,000sf property has approval to be subdivided into three parcels to meet zoning requirements. (All municipal requirements and variances will be the Buyer\'s responsibility). Three 50x100sf Lots for this one price! (2 Lots with 50\' frontage on Sunset Boulevard). Invest. Nature lovers will be located directly across from vast preserved land owned by The Nature Conservancy assuring that serenity and potential ocean views will not be obstructed. This opportunity is in close proximity and centrally located to pristine Cape May beaches, Cape May Lighthouse and World War 2 Lookout Tower, the famous Washington Street Mall, Cape May City Rail Bus Terminal, Sunset Beach and a wide array of charming Restaurants and Taverns. The center of it all. A short drive takes you to the Cape May Zoo, Wineries, Golf, the Cape May-Lewes Ferry, and Atlantic City Casinos & Entertainment. Property is currently zoned residential and located in the C-3 Commercial Zone. The purpose of the Sunset Commercial District is to