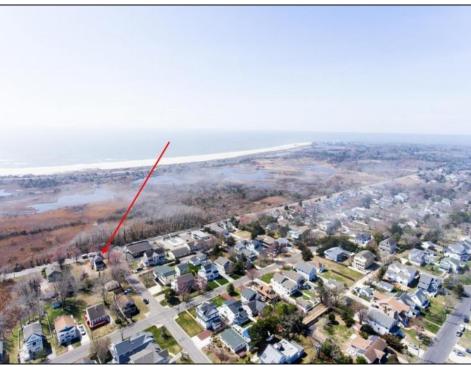

## **COMMENTS**

Welcome to 221 Sunset Boulevard in the highly sought after West Cape May! This is a Developer\'s and Investor\'s Dream in the C-3 Zoned Sunset Commercial District with the rare opportunity for Mixed-Use Development in the heart of Cape May. This 15,000sf lot with 100sf frontage on Sunset Boulevard allows for the pursuit of three story development in Retail, Hotel/B&B, Mixed-Use Development, Restaurant/Brewery/Winery/other. All municipal requirements and variances will be the Buyer\'s responsibility. Exceptional opportunity for Hotel and/or Condo Development. The three story Victorian home can be restored to prominence with great care for your Dream Estate Beach Property or for a stately B&B in an ideal tourist location. Further, the 15,000sf property has approval to be subdivided into three parcels to meet zoning requirements. (All municipal requirements and variances will be the Buyer\'s responsibility). Three 50x100sf Lots for this one price! (2 Lots with 50\' frontage on Sunset Boulevard). Invest. Nature lovers will be located directly across from vast preserved land owned by The Nature Conservancy assuring that serenity and potential ocean views will not be obstructed. This opportunity is in close proximity and centrally located to pristine Cape May beaches, Cape May Lighthouse and World War 2 Lookout Tower, the famous Washington Street Mall, Cape May City Rail Bus Terminal, Sunset Beach and a wide array of charming Restaurants and Taverns. The center of it all. A short drive takes you to the Cape May Zoo, Wineries, Golf, the Cape May-Lewes Ferry, and Atlantic City Casinos & Entertainment. Property is currently zoned residential and located in the C-3 Commercial Zone. The purpose of the Sunset Commercial District is to