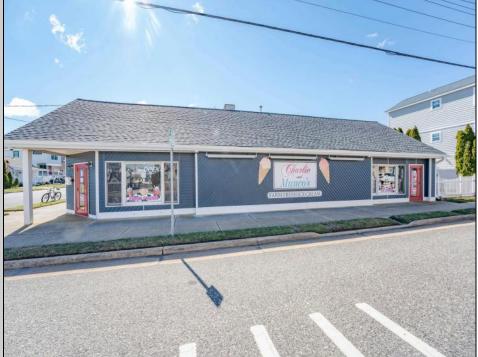

## 100 6th North Wildwood, NJ 08260

Asking \$599,900.00

## COMMENTS

Rare opportunity to acquire a prime commercial corner property in the heart of North Wildwood, NJ, strategically positioned on the main thoroughfare into town. With high visibility and plenty of local foot traffic, this coveted location offers endless potential for multiple uses including possible development opportunity. Don\'t miss your chance to own a piece of this bustling coastal community\'s vibrant commercial landscape. Recent Updates Roof & Gutters 2021 Electrical 2021 Exterior Fencing 2022 HVAC 2021 Inclusions Oven & small grill (in kitchen area), shed structure, picnic tables Exclusions All decor, personal items, cash registers, printers, menu boards, contents of the store equipment, contents of the shed, propane grill, menu props, milk shake mixers, stand mixer, fryer/warmer, exterior walk-in freezers (2), dip well tanks, scoopers/utensils, all stock. Store contents are available for purchase separately.