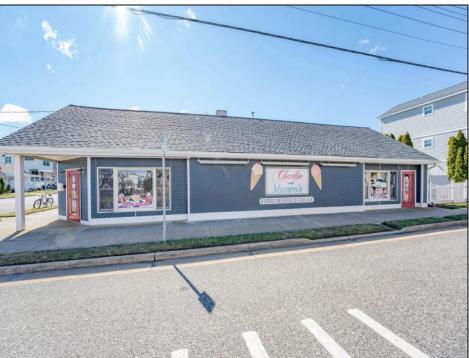

## **COMMENTS**

Rare opportunity to acquire a prime commercial corner property in the heart of North Wildwood, NJ, strategically positioned on the main thoroughfare into town. With high visibility and plenty of local foot traffic, this coveted location offers endless potential for multiple uses including possible development opportunity. Don\'t miss your chance to own a piece of this bustling coastal community\'s vibrant commercial landscape. Recent Updates Roof & Gutters 2021 Electrical 2021 Exterior Fencing 2022 HVAC 2021 Inclusions Oven & small grill (in kitchen area), shed structure, picnic tables Exclusions All decor, personal items, cash registers, printers, menu boards, contents of the store equipment, contents of the shed, propane grill, menu props, milk shake mixers, stand mixer, fryer/warmer, exterior walk-in freezers (2), dip well tanks, scoopers/utensils, all stock. Store contents are available for purchase separately.