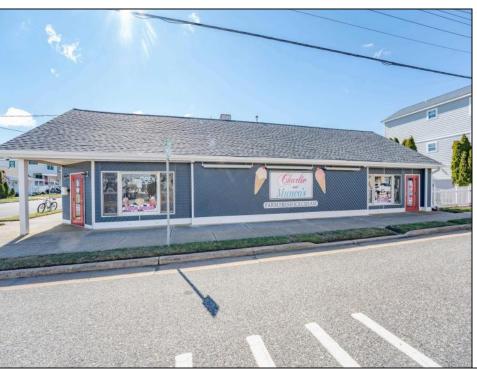

## **COMMENTS**

Rare opportunity to acquire a prime commercial corner property in the heart of North Wildwood, NJ, strategically positioned on the main thoroughfare into town. With high visibility and plenty of local foot traffic, this coveted location offers endless potential for multiple uses including possible development opportunity. Don't miss your chance to own a piece of this bustling coastal community\'s vibrant commercial landscape. Recent Updates Roof & Gutters 2021 Electrical 2021 Exterior Fencing 2022 HVAC 2021 Inclusions Oven & small grill (in kitchen area), shed structure, picnic tables Exclusions All decor, personal items, cash registers, printers, menu boards, contents of the store equipment, contents of the shed, propane grill, menu props, milk shake mixers, stand mixer, fryer/warmer, exterior walk-in freezers (2), dip well tanks, scoopers/utensils, all stock. Store contents are available for purchase separately.