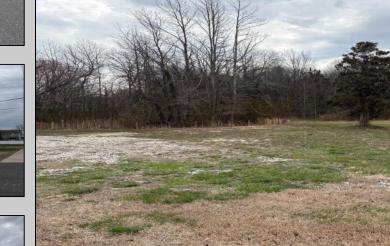

## COMMENTS

THIS VACANT LOT IS ZONED TUCKAHOE VILLAGE WHICH IS A COMMERCIAL AND MIXED USE DISTRICT. THE PRINCIPAL PERMITTED USES IN THIS ZONE INCLUDE A SINGLE FAMILY DETACHED DWELLING, BED AND BREAKFAST FACILITIES, MIXED USE BUILDING, RETAIL SALES OF GOODS AND SERVICES, RESTAURANTS, BARS AND TAVERNS, OFFICES, BANKS, MARINAS, DAYCARE CENTERS, RETAIL GARDEN CENTER, RECREATION, EXERCISE AND HEALTH CLUBS, HOUSES OF WORSHIP, MUSEUMS, ART GALLERIES, PUBLIC BUILDINGS, HOTELS AND MOTELS. THIS LOT IS LOCATED JUST A FEW STEPS FROM THE BANKS OF THE WILD AND SCENIC TUCKAHOE RIVER, UPPER TOWNSHIP PUBLIC BOAT RAMP AND 14,600 ACRES OF SALT MARSH, FRESH WATER RIVERS, MARSHES, IMPOUNDMENTS AND PINE BARRENS WOODLANDS THAT THE TUCKAHOE WILDLIFE MANAGEMENT AREA OFFERS. THIS WILDLIFE AREA CAN BE ACCESSED BY FOOT, AUTO AND BICYCLE FOR HIKING, BOATING, BIRDING FISHING, CRABBING, HUNTING AND MORE.