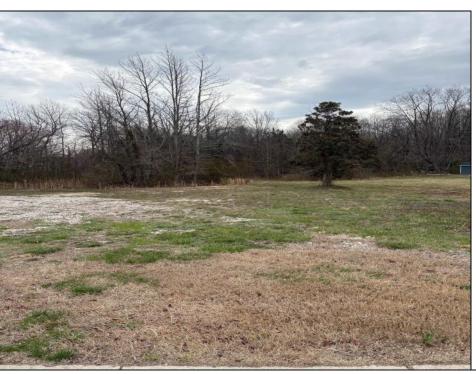

## **COMMENTS**

THIS VACANT LOT IS ZONED TUCKAHOE VILLAGE WHICH IS A COMMERCIAL AND MIXED USE DISTRICT. THE PRINCIPAL PERMITTED USES IN THIS ZONE INCLUDE A SINGLE FAMILY DETACHED DWELLING, BED AND BREAKFAST FACILITIES, MIXED USE BUILDING, RETAIL SALES OF GOODS AND SERVICES, RESTAURANTS, BARS AND TAVERNS, OFFICES, BANKS, MARINAS, DAYCARE CENTERS, RETAIL GARDEN CENTER, RECREATION, EXERCISE AND HEALTH CLUBS, HOUSES OF WORSHIP, MUSEUMS, ART GALLERIES, PUBLIC BUILDINGS, HOTELS AND MOTELS. THIS LOT IS LOCATED JUST A FEW STEPS FROM THE BANKS OF THE WILD AND SCENIC TUCKAHOE RIVER, UPPER TOWNSHIP PUBLIC BOAT RAMP AND 14,600 ACRES OF SALT MARSH, FRESH WATER RIVERS, MARSHES, IMPOUNDMENTS AND PINE BARRENS WOODLANDS THAT THE TUCKAHOE WILDLIFE MANAGEMENT AREA OFFERS. THIS WILDLIFE AREA CAN BE ACCESSED BY FOOT, AUTO AND BICYCLE FOR HIKING, BOATING, BIRDING FISHING, CRABBING, HUNTING AND MORE.