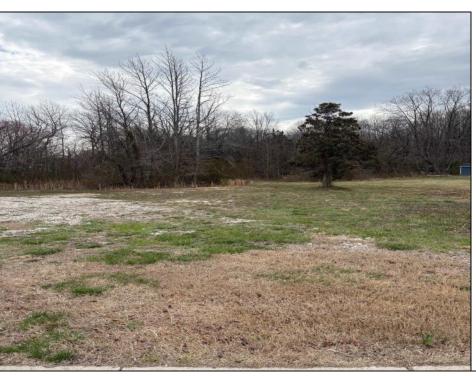

## **COMMENTS**

THIS VACANT LOT IS ZONED TUCKAHOE VILLAGE WHICH IS A COMMERCIAL AND MIXED USE DISTRICT. THE PRINCIPAL PERMITTED USES IN THIS ZONE INCLUDE A SINGLE FAMILY DETACHED DWELLING, BED AND BREAKFAST FACILITIES, MIXED USE BUILDING, RETAIL SALES OF GOODS AND SERVICES, RESTAURANTS, BARS AND TAVERNS, OFFICES, BANKS, MARINAS, DAYCARE CENTERS, RETAIL GARDEN CENTER, RECREATION, EXERCISE AND HEALTH CLUBS, HOUSES OF WORSHIP, MUSEUMS, ART GALLERIES, PUBLIC BUILDINGS, HOTELS AND MOTELS. THIS LOT IS LOCATED JUST A FEW STEPS FROM THE BANKS OF THE WILD AND SCENIC TUCKAHOE RIVER, UPPER TOWNSHIP PUBLIC BOAT RAMP AND 14,600 ACRES OF SALT MARSH, FRESH WATER RIVERS, MARSHES, IMPOUNDMENTS AND PINE BARRENS WOODLANDS THAT THE TUCKAHOE WILDLIFE MANAGEMENT AREA OFFERS. THIS WILDLIFE AREA CAN BE ACCESSED BY FOOT, AUTO AND BICYCLE FOR HIKING, BOATING, BIRDING FISHING, CRABBING, HUNTING AND MORE.