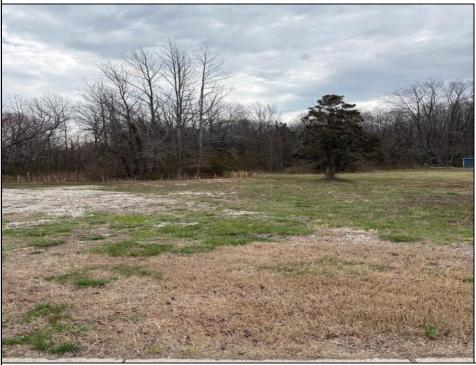

## COMMENTS

THIS VACANT LOT IS ZONED TUCKAHOE VILLAGE WHICH IS A COMMERCIAL AND MIXED USE DISTRICT. THE PRINCIPAL PERMITTED USES IN THIS ZONE INCLUDE A SINGLE FAMILY DETACHED DWELLING, BED AND BREAKFAST FACILITIES, MIXED USE BUILDING, RETAIL SALES OF GOODS AND SERVICES, RESTAURANTS, BARS AND TAVERNS, OFFICES, BANKS, MARINAS, DAYCARE CENTERS, RETAIL GARDEN CENTER, RECREATION, EXERCISE AND HEALTH CLUBS, HOUSES OF WORSHIP, MUSEUMS, ART GALLERIES, PUBLIC BUILDINGS, HOTELS AND MOTELS. THIS LOT IS LOCATED JUST A FEW STEPS FROM THE BANKS OF THE WILD AND SCENIC TUCKAHOE RIVER, UPPER TOWNSHIP PUBLIC BOAT RAMP AND 14,600 ACRES OF SALT MARSH, FRESH WATER RIVERS, MARSHES, IMPOUNDMENTS AND PINE BARRENS WOODLANDS THAT THE TUCKAHOE WILDLIFE MANAGEMENT AREA OFFERS. THIS WILDLIFE AREA CAN BE ACCESSED BY FOOT, AUTO AND BICYCLE FOR HIKING, BOATING, BIRDING FISHING, CRABBING, HUNTING AND MORE.