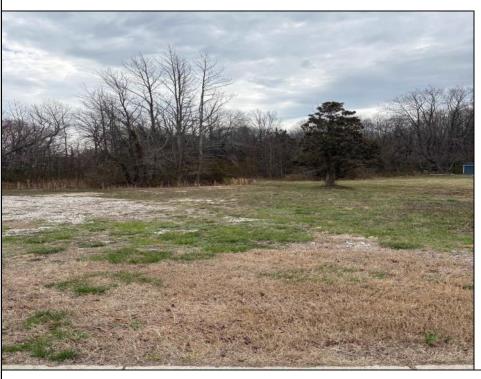

## **COMMENTS**

THIS VACANT LOT IS ZONED TUCKAHOE VILLAGE WHICH IS A COMMERCIAL AND MIXED USE DISTRICT. THE PRINCIPAL PERMITTED USES IN THIS ZONE INCLUDE A SINGLE FAMILY DETACHED DWELLING, BED AND BREAKFAST FACILITIES, MIXED USE BUILDING, RETAIL SALES OF GOODS AND SERVICES, RESTAURANTS, BARS AND TAVERNS, OFFICES, BANKS, MARINAS, DAYCARE CENTERS, RETAIL GARDEN CENTER, RECREATION, EXERCISE AND HEALTH CLUBS, HOUSES OF WORSHIP, MUSEUMS, ART GALLERIES, PUBLIC BUILDINGS, HOTELS AND MOTELS. THIS LOT IS LOCATED JUST A FEW STEPS FROM THE BANKS OF THE WILD AND SCENIC TUCKAHOE RIVER, UPPER TOWNSHIP PUBLIC BOAT RAMP AND 14,600 ACRES OF SALT MARSH, FRESH WATER RIVERS, MARSHES, IMPOUNDMENTS AND PINE BARRENS WOODLANDS THAT THE TUCKAHOE WILDLIFE MANAGEMENT AREA OFFERS. THIS WILDLIFE AREA CAN BE ACCESSED BY FOOT, AUTO AND BICYCLE FOR HIKING, BOATING, BIRDING FISHING, CRABBING, HUNTING AND MORE.