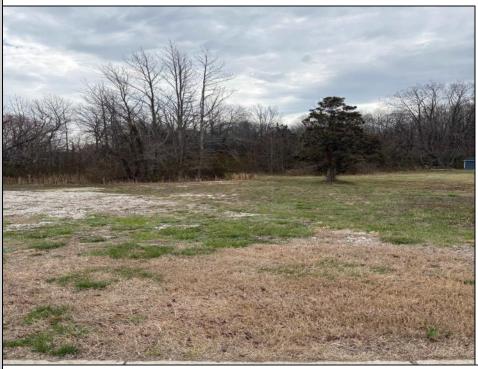

## COMMENTS

THIS VACANT LOT IS ZONED TUCKAHOE VILLAGE WHICH IS A COMMERCIAL AND MIXED USE DISTRICT. THE PRINCIPAL PERMITTED USES IN THIS ZONE INCLUDE A SINGLE FAMILY DETACHED DWELLING, BED AND BREAKFAST FACILITIES, MIXED USE BUILDING, RETAIL SALES OF GOODS AND SERVICES, RESTAURANTS, BARS AND TAVERNS, OFFICES, BANKS, MARINAS, DAYCARE CENTERS, RETAIL GARDEN CENTER, RECREATION, EXERCISE AND HEALTH CLUBS, HOUSES OF WORSHIP, MUSEUMS, ART GALLERIES, PUBLIC BUILDINGS, HOTELS AND MOTELS. THIS LOT IS LOCATED JUST A FEW STEPS FROM THE BANKS OF THE WILD AND SCENIC TUCKAHOE RIVER, UPPER TOWNSHIP PUBLIC BOAT RAMP AND 14,600 ACRES OF SALT MARSH, FRESH WATER RIVERS, MARSHES, IMPOUNDMENTS AND PINE BARRENS WOODLANDS THAT THE TUCKAHOE WILDLIFE MANAGEMENT AREA OFFERS. THIS WILDLIFE AREA CAN BE ACCESSED BY FOOT, AUTO AND BICYCLE FOR HIKING, BOATING, BIRDING FISHING, CRABBING, HUNTING AND MORE.