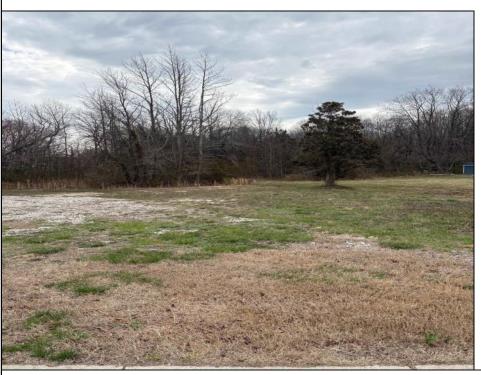

## **COMMENTS**

THIS VACANT LOT IS ZONED TUCKAHOE VILLAGE WHICH IS A COMMERCIAL AND MIXED USE DISTRICT. THE PRINCIPAL PERMITTED USES IN THIS ZONE INCLUDE A SINGLE FAMILY DETACHED DWELLING, BED AND BREAKFAST FACILITIES, MIXED USE BUILDING, RETAIL SALES OF GOODS AND SERVICES, RESTAURANTS, BARS AND TAVERNS, OFFICES, BANKS, MARINAS, DAYCARE CENTERS, RETAIL GARDEN CENTER, RECREATION, EXERCISE AND HEALTH CLUBS, HOUSES OF WORSHIP, MUSEUMS, ART GALLERIES, PUBLIC BUILDINGS, HOTELS AND MOTELS. THIS LOT IS LOCATED JUST A FEW STEPS FROM THE BANKS OF THE WILD AND SCENIC TUCKAHOE RIVER, UPPER TOWNSHIP PUBLIC BOAT RAMP AND 14,600 ACRES OF SALT MARSH, FRESH WATER RIVERS, MARSHES, IMPOUNDMENTS AND PINE BARRENS WOODLANDS THAT THE TUCKAHOE WILDLIFE MANAGEMENT AREA OFFERS. THIS WILDLIFE AREA CAN BE ACCESSED BY FOOT, AUTO AND BICYCLE FOR HIKING, BOATING, BIRDING FISHING, CRABBING, HUNTING AND MORE.