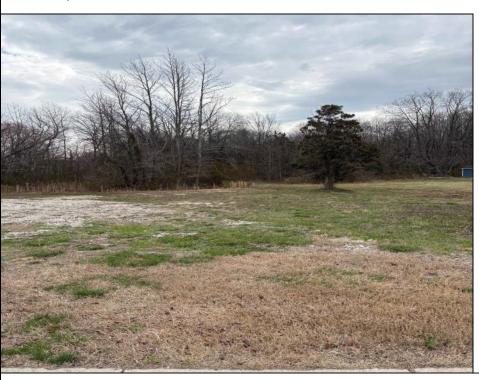

## **COMMENTS**

THIS VACANT LOT IS ZONED TUCKAHOE VILLAGE WHICH IS A COMMERCIAL AND MIXED USE DISTRICT. THE PRINCIPAL PERMITTED USES IN THIS ZONE INCLUDE A SINGLE FAMILY DETACHED DWELLING, BED AND BREAKFAST FACILITIES, MIXED USE BUILDING, RETAIL SALES OF GOODS AND SERVICES, RESTAURANTS, BARS AND TAVERNS, OFFICES, BANKS, MARINAS, DAYCARE CENTERS, RETAIL GARDEN CENTER, RECREATION, EXERCISE AND HEALTH CLUBS, HOUSES OF WORSHIP, MUSEUMS, ART GALLERIES, PUBLIC BUILDINGS, HOTELS AND MOTELS. THIS LOT IS LOCATED JUST A FEW STEPS FROM THE BANKS OF THE WILD AND SCENIC TUCKAHOE RIVER, UPPER TOWNSHIP PUBLIC BOAT RAMP AND 14,600 ACRES OF SALT MARSH, FRESH WATER RIVERS, MARSHES, IMPOUNDMENTS AND PINE BARRENS WOODLANDS THAT THE TUCKAHOE WILDLIFE MANAGEMENT AREA OFFERS. THIS WILDLIFE AREA CAN BE ACCESSED BY FOOT, AUTO AND BICYCLE FOR HIKING, BOATING, BIRDING FISHING, CRABBING, HUNTING AND MORE.