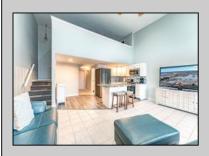

## **COMMENTS**

Welcome to this MARVELOUS 3 bedroom, 2 bath Townhouse with INCREDIBLE views of the bay! As soon as you enter, you will be GREETED with a LIGHT-FILLED space, REMARKABLE features, and an open floor plan. The tiled Living room shines with a vaulted ceiling and a wall of windows with a sliding door that opens to your PRIVATE PATIO. The kitchen is highlighted by GRANITE countertops, a trendy backsplash, a center island with seating, STAINLESS steel appliances, and recessed lighting. TWO bedrooms are on the main floor. The first-floor bath hosts a vanity, mirrored medicine cabinet, and subway tile that extends into the shower where you will find corner shelving and a niche for your shampoo and body wash. Head upstairs to the third bedroom, which FEATURES beautiful flooring, a sitting area, and a second bath with a subway-tiled shower with nich, vanity, and mirrored vanity. The real SHOWSTOPPER - head out to your covered patio and soak in the WATER VIEWS! Lighthouse Point Marina boasts FABULOUS amenities such as a POOL, grilling area, outside shower, and a bulkhead providing ENDLESS view of the BAY. This location can't be beat and just minutes from AMAZING amenities such as shopping, restaurants, the BEACH, and more!