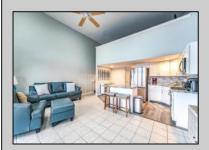

## **COMMENTS**

Welcome to this MARVELOUS 3 bedroom, 2 bath Townhouse with INCREDIBLE views of the bay! As soon as you enter, you will be GREETED with a LIGHT-FILLED space, REMARKABLE features, and an open floor plan. The tiled Living room shines with a vaulted ceiling and a wall of windows with a sliding door that opens to your PRIVATE PATIO. The kitchen is highlighted by GRANITE countertops, a trendy backsplash, a center island with seating, STAINLESS steel appliances, and recessed lighting. TWO bedrooms are on the main floor. The first-floor bath hosts a vanity, mirrored medicine cabinet, and subway tile that extends into the shower where you will find corner shelving and a niche for your shampoo and body wash. Head upstairs to the third bedroom, which FEATURES beautiful flooring, a sitting area, and a second bath with a subway-tiled shower with nich, vanity, and mirrored vanity. The real SHOWSTOPPER - head out to your covered patio and soak in the WATER VIEWS! Lighthouse Point Marina boasts FABULOUS amenities such as a POOL, grilling area, outside shower, and a bulkhead providing ENDLESS view of the BAY. This location can't be beat and just minutes from AMAZING amenities such as shopping, restaurants, the BEACH, and more!