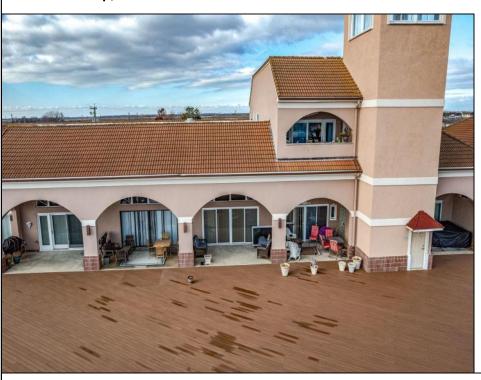

## **COMMENTS**

Welcome to this MARVELOUS 3 bedroom, 2 bath Townhouse with INCREDIBLE views of the bay! As soon as you enter, you will be GREETED with a LIGHT-FILLED space, REMARKABLE features, and an open floor plan. The tiled Living room shines with a vaulted ceiling and a wall of windows with a sliding door that opens to your PRIVATE PATIO. The kitchen is highlighted by GRANITE countertops, a trendy backsplash, a center island with seating, STAINLESS steel appliances, and recessed lighting. TWO bedrooms are on the main floor. The first-floor bath hosts a vanity, mirrored medicine cabinet, and subway tile that extends into the shower where you will find corner shelving and a niche for your shampoo and body wash. Head upstairs to the third bedroom, which FEATURES beautiful flooring, a sitting area, and a second bath with a subway-tiled shower with nich, vanity, and mirrored vanity. The real SHOWSTOPPER - head out to your covered patio and soak in the WATER VIEWS! Lighthouse Point Marina boasts FABULOUS amenities such as a POOL, grilling area, outside shower, and a bulkhead providing ENDLESS view of the BAY. This location can't be beat and just minutes from AMAZING amenities such as shopping, restaurants, the BEACH, and more!