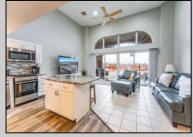

## **COMMENTS**

Welcome to this MARVELOUS 3 bedroom, 2 bath Townhouse with INCREDIBLE views of the bay! As soon as you enter, you will be GREETED with a LIGHT-FILLED space, REMARKABLE features, and an open floor plan. The tiled Living room shines with a vaulted ceiling and a wall of windows with a sliding door that opens to your PRIVATE PATIO. The kitchen is highlighted by GRANITE countertops, a trendy backsplash, a center island with seating, STAINLESS steel appliances, and recessed lighting. TWO bedrooms are on the main floor. The first-floor bath hosts a vanity, mirrored medicine cabinet, and subway tile that extends into the shower where you will find corner shelving and a niche for your shampoo and body wash. Head upstairs to the third bedroom, which FEATURES beautiful flooring, a sitting area, and a second bath with a subway-tiled shower with nich, vanity, and mirrored vanity. The real SHOWSTOPPER - head out to your covered patio and soak in the WATER VIEWS! Lighthouse Point Marina boasts FABULOUS amenities such as a POOL, grilling area, outside shower, and a bulkhead providing ENDLESS view of the BAY. This location can't be beat and just minutes from AMAZING amenities such as shopping, restaurants, the BEACH, and more!