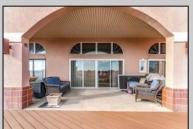

## **COMMENTS**

Welcome to this MARVELOUS 3 bedroom, 2 bath Townhouse with INCREDIBLE views of the bay! As soon as you enter, you will be GREETED with a LIGHT-FILLED space, REMARKABLE features, and an open floor plan. The tiled Living room shines with a vaulted ceiling and a wall of windows with a sliding door that opens to your PRIVATE PATIO. The kitchen is highlighted by GRANITE countertops, a trendy backsplash, a center island with seating, STAINLESS steel appliances, and recessed lighting. TWO bedrooms are on the main floor. The first-floor bath hosts a vanity, mirrored medicine cabinet, and subway tile that extends into the shower where you will find corner shelving and a niche for your shampoo and body wash. Head upstairs to the third bedroom, which FEATURES beautiful flooring, a sitting area, and a second bath with a subway-tiled shower with nich, vanity, and mirrored vanity. The real SHOWSTOPPER - head out to your covered patio and soak in the WATER VIEWS! Lighthouse Point Marina boasts FABULOUS amenities such as a POOL, grilling area, outside shower, and a bulkhead providing ENDLESS view of the BAY. This location can't be beat and just minutes from AMAZING amenities such as shopping, restaurants, the BEACH, and more!