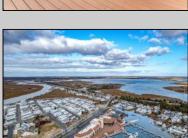

## **COMMENTS**

Welcome to this MARVELOUS 3 bedroom, 2 bath Townhouse with INCREDIBLE views of the bay! As soon as you enter, you will be GREETED with a LIGHT-FILLED space, REMARKABLE features, and an open floor plan. The tiled Living room shines with a vaulted ceiling and a wall of windows with a sliding door that opens to your PRIVATE PATIO. The kitchen is highlighted by GRANITE countertops, a trendy backsplash, a center island with seating, STAINLESS steel appliances, and recessed lighting. TWO bedrooms are on the main floor. The first-floor bath hosts a vanity, mirrored medicine cabinet, and subway tile that extends into the shower where you will find corner shelving and a niche for your shampoo and body wash. Head upstairs to the third bedroom, which FEATURES beautiful flooring, a sitting area, and a second bath with a subway-tiled shower with nich, vanity, and mirrored vanity. The real SHOWSTOPPER - head out to your covered patio and soak in the WATER VIEWS! Lighthouse Point Marina boasts FABULOUS amenities such as a POOL, grilling area, outside shower, and a bulkhead providing ENDLESS view of the BAY. This location can't be beat and just minutes from AMAZING amenities such as shopping, restaurants, the BEACH, and more!