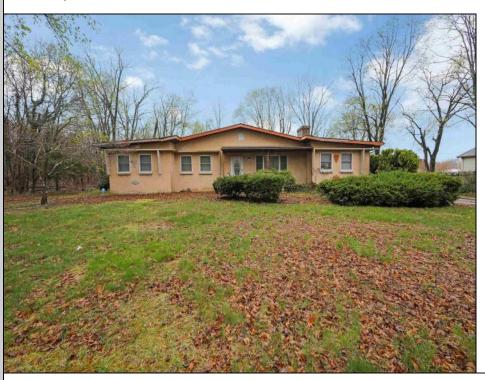

## **COMMENTS**

Embark on a transformative journey with this expansive 2000+ sq. ft. ranch home, nestled on a serene dead-end street in Buena Vista, NJ. With 5 spacious bedrooms, 2 full bathrooms, and a full basement awaiting customization, the possibilities for growth and innovation are limitless. This as-is home has an effective layout with distinct zones for privacy. A 2-car detached garage and driveway accommodating 5-6 vehicles further enhance the property\'s potential. Set amidst .41 acres of natural tranquility, this home beckons visionary investors, contractors, and buyers to unlock its vast potential.