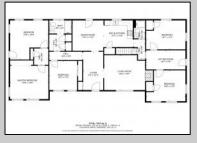

## **COMMENTS**

Embark on a transformative journey with this expansive 2000+ sq. ft. ranch home, nestled on a serene dead-end street in Buena Vista, NJ. With 5 spacious bedrooms, 2 full bathrooms, and a full basement awaiting customization, the possibilities for growth and innovation are limitless. This as-is home has an effective layout with distinct zones for privacy. A 2-car detached garage and driveway accommodating 5-6 vehicles further enhance the property\'s potential. Set amidst .41 acres of natural tranquility, this home beckons visionary investors, contractors, and buyers to unlock its vast potential.

## PROPERTY DETAILS

InteriorFeatures

Fireplace- Wood

ParkingGarage OtherRooms
Garage Living Room
Detached Kitchen
Black Top Driveway Eat-In-Kitchen
See Remarks Breakfast Nook
Pantry

See Remarks
1st Floor Primary