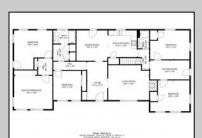

## COMMENTS

Embark on a transformative journey with this expansive 2000+ sq. ft. ranch home, nestled on a serene dead-end street in Buena Vista, NJ. With 5 spacious bedrooms, 2 full bathrooms, and a full basement awaiting customization, the possibilities for growth and innovation are limitless. This as-is home has an effective layout with distinct zones for privacy. A 2-car detached garage and driveway accommodating 5-6 vehicles further enhance the propertyl's potential. Set amidst .41 acres of natural tranquility, this home beckons visionary investors, contractors, and buyers to unlock its vast potential.

**PROPERTY DETAILS** 

InteriorFeatures

Fireplace- Wood

| ParkingGarage      |
|--------------------|
| Garage             |
| Detached           |
| Black Top Driveway |
| See Remarks        |
|                    |

## OtherRooms Living Room Kitchen Eat-In-Kitchen Breakfast Nook Pantry See Remarks 1st Floor Primary

Bedroom

Cooling HotWater Central Air Condition Electric EleAssik for Tom Melchionni CeBerger Realty Inc 3160 Asbury Avenue, Ocean City Call: 609-399-0076 Email to: tom@bergerrealty.com