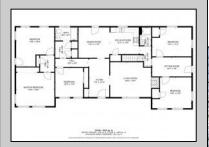

## **COMMENTS**

Embark on a transformative journey with this expansive 2000+ sq. ft. ranch home, nestled on a serene dead-end street in Buena Vista, NJ. With 5 spacious bedrooms, 2 full bathrooms, and a full basement awaiting customization, the possibilities for growth and innovation are limitless. This as-is home has an effective layout with distinct zones for privacy. A 2-car detached garage and driveway accommodating 5-6 vehicles further enhance the property\'s potential. Set amidst .41 acres of natural tranquility, this home beckons visionary investors, contractors, and buyers to unlock its vast potential.

## **PROPERTY DETAILS**

InteriorFeatures

Fireplace- Wood

ParkingGarage Garage Detached Black Top Driveway See Remarks

OtherRooms Living Room Kitchen Eat-In-Kitchen Breakfast Nook Pantry See Remarks

1st Floor Primary