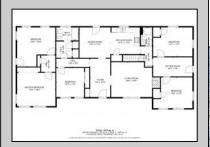

## **COMMENTS**

Embark on a transformative journey with this expansive 2000+ sq. ft. ranch home, nestled on a serene dead-end street in Buena Vista, NJ. With 5 spacious bedrooms, 2 full bathrooms, and a full basement awaiting customization, the possibilities for growth and innovation are limitless. This as-is home has an effective layout with distinct zones for privacy. A 2-car detached garage and driveway accommodating 5-6 vehicles further enhance the property\'s potential. Set amidst .41 acres of natural tranquility, this home beckons visionary investors, contractors, and buyers to unlock its vast potential.

**PROPERTY DETAILS** 

InteriorFeatures

Fireplace- Wood

ParkingGarage OtherRooms Garage Living Room Detached Kitchen Black Top Driveway Eat-In-Kitchen See Remarks Breakfast Nook Pantry

See Remarks 1st Floor Primary