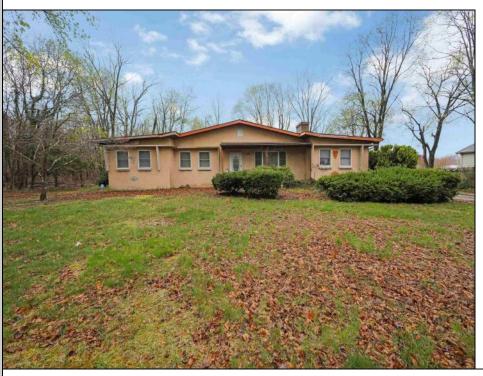

## **COMMENTS**

Embark on a transformative journey with this expansive 2000+ sq. ft. ranch home, nestled on a serene dead-end street in Buena Vista, NJ. With 5 spacious bedrooms, 2 full bathrooms, and a full basement awaiting customization, the possibilities for growth and innovation are limitless. This as-is home has an effective layout with distinct zones for privacy. A 2-car detached garage and driveway accommodating 5-6 vehicles further enhance the property\'s potential. Set amidst .41 acres of natural tranquility, this home beckons visionary investors, contractors, and buyers to unlock its vast potential.

## PROPERTY DETAILS

InteriorFeatures

Fireplace- Wood

ParkingGarage OtherRooms
Garage Living Room
Detached Kitchen
Black Top Driveway Eat-In-Kitchen
See Remarks Breakfast Nook
Pantry

See Remarks

1st Floor Primary