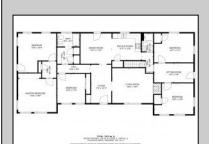

## COMMENTS

Embark on a transformative journey with this expansive 2000+ sq. ft. ranch home, nestled on a serene dead-end street in Buena Vista, NJ. With 5 spacious bedrooms, 2 full bathrooms, and a full basement awaiting customization, the possibilities for growth and innovation are limitless. This as-is home has an effective layout with distinct zones for privacy. A 2-car detached garage and driveway accommodating 5-6 vehicles further enhance the property/'s potential. Set amidst .41 acres of natural tranquility, this home beckons visionary investors, contractors, and buyers to unlock its vast potential.

**PROPERTY DETAILS** 

ParkingGarage Garage Detached Black Top Driveway See Remarks

## OtherRooms **InteriorFeatures** Living Room Fireplace- Wood Kitchen Eat-In-Kitchen Breakfast Nook Pantry See Remarks 1st Floor Primary

**HotWater** Central Air Condition Electric EleAssik for Patricia Moss Ceilier ger Realty Inc 3160 Asbury Avenue, Ocean City Call: 609-399-0076 Email to: tcm@bergerrealty.com

Water Well

Basement

Full