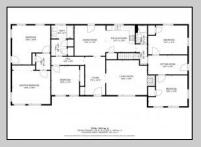

| PROPERTY | DETAIL | S |
|----------|--------|---|

ParkingGarage OtherRooms InteriorFeatures Basement
Garage Living Room Fireplace- Wood Full
Detached Kitchen

Black Top Driveway Eat-In-Kitchen See Remarks Breakfast Nook

Pantry
See Remarks

1st Floor Primary

Bedroom

HeatingCoolingHotWaterWaterGas NaturalCentral Air ConditionElectricWell

Electric Ceiling Fan

Sewer Septic