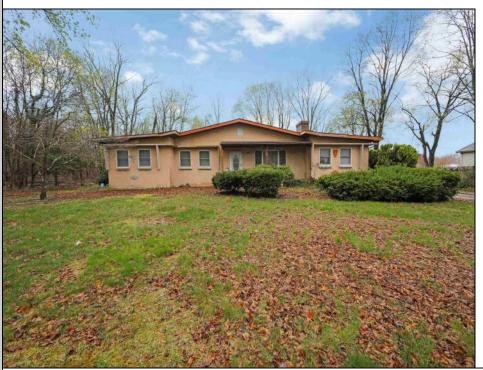

## COMMENTS

Embark on a transformative journey with this expansive 2000+ sq. ft. ranch home, nestled on a serene dead-end street in Buena Vista, NJ. With 5 spacious bedrooms, 2 full bathrooms, and a full basement awaiting customization, the possibilities for growth and innovation are limitless. This as-is home has an effective layout with distinct zones for privacy. A 2-car detached garage and driveway accommodating 5-6 vehicles further enhance the property\'s potential. Set amidst .41 acres of natural tranquility, this home beckons visionary investors, contractors, and buyers to unlock its vast potential.