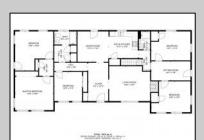

## COMMENTS

Embark on a transformative journey with this expansive 2000+ sq. ft. ranch home, nestled on a serene dead-end street in Buena Vista, NJ. With 5 spacious bedrooms, 2 full bathrooms, and a full basement awaiting customization, the possibilities for growth and innovation are limitless. This as-is home has an effective layout with distinct zones for privacy. A 2-car detached garage and driveway accommodating 5-6 vehicles further enhance the property/'s potential. Set amidst .41 acres of natural tranquility, this home beckons visionary investors, contractors, and buyers to unlock its vast potential.

**PROPERTY DETAILS** 

**InteriorFeatures** 

Fireplace- Wood

ParkingGarage Garage Detached Black Top Driveway See Remarks

## OtherRooms Living Room Kitchen Eat-In-Kitchen Breakfast Nook Pantry See Remarks 1st Floor

HotWater Central Air Condition Electric EleAssik for Susan Goetz Ceilier ger Realty Inc 3160 Asbury Avenue, Ocean City Call: 609-399-0076 Email to: goe@bergerrealty.com