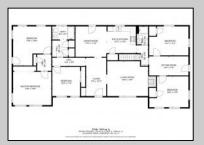

## **COMMENTS**

Embark on a transformative journey with this expansive 2000+ sq. ft. ranch home, nestled on a serene dead-end street in Buena Vista, NJ. With 5 spacious bedrooms, 2 full bathrooms, and a full basement awaiting customization, the possibilities for growth and innovation are limitless. This as-is home has an effective layout with distinct zones for privacy. A 2-car detached garage and driveway accommodating 5-6 vehicles further enhance the property\'s potential. Set amidst .41 acres of natural tranquility, this home beckons visionary investors, contractors, and buyers to unlock its vast potential.

**PROPERTY DETAILS** ParkingGarage OtherRooms InteriorFeatures Garage Living Room Fireplace- Wood

Detached Kitchen Black Top Driveway Eat-In-Kitchen See Remarks Breakfast Nook

Pantry See Remarks

1st Floor Primary