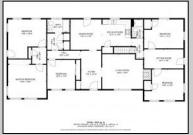

## COMMENTS

Embark on a transformative journey with this expansive 2000+ sq. ft. ranch home, nestled on a serene dead-end street in Buena Vista, NJ. With 5 spacious bedrooms, 2 full bathrooms, and a full basement awaiting customization, the possibilities for growth and innovation are limitless. This as-is home has an effective layout with distinct zones for privacy. A 2-car detached garage and driveway accommodating 5-6 vehicles further enhance the property's potential. Set amidst .41 acres of natural tranquility, this home beckons visionary investors, contractors, and buyers to unlock its vast potential.

Fireplace- Wood

PROPERTY DETAILS
ParkingGarage OtherRooms InteriorFeatures

Garage Living Room
Detached Kitchen
Black Top Driveway Eat-In-Kitchen
See Remarks Breakfast Nook
Pantry

See Remarks
1st Floor Primary

Bedroom

Hosting

Cooling HotWater
Central Air Condition Electric
EleAssik for Dori Adams
Ceiser Ger Realty Inc

3160 Asbury Avenue, Ocean City

Call: 609-399-0076

Email to: doa@bergerrealty.com

Water Well

**Basement** 

Full