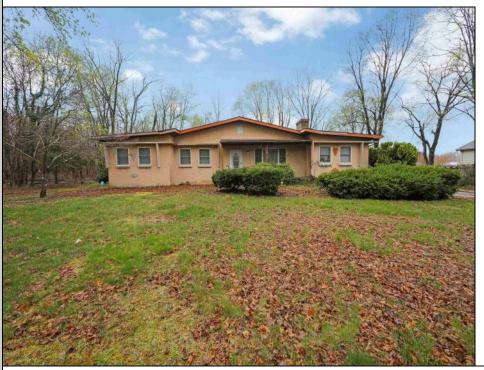

## COMMENTS

Embark on a transformative journey with this expansive 2000+ sq. ft. ranch home, nestled on a serene dead-end street in Buena Vista, NJ. With 5 spacious bedrooms, 2 full bathrooms, and a full basement awaiting customization, the possibilities for growth and innovation are limitless. This as-is home has an effective layout with distinct zones for privacy. A 2-car detached garage and driveway accommodating 5-6 vehicles further enhance the property's potential. Set amidst .41 acres of natural tranquility, this home beckons visionary investors, contractors, and buyers to unlock its vast potential.