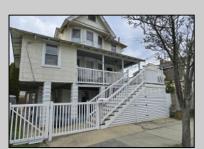

## **COMMENTS**

This DUPLEX sits on a 30X90 fenced in lot with off street parking for 2 cars. The backyard is maintenance free (concrete) and has 2 sheds. The 1st unit is on the ground floor it's a 2 Bedroom 1 Bathroom, living room, kitchen (Stove, Refrigerator) and a Bonus large closet that can be transformed into a large Walk in Pantry or a large Walk in Closet. Outside steps lead up to the Front Porch and the 2nd unit, the 1st floor has a nice size kitchen (that leads out to the back deck) with Stainless Steel Appliances (Refrigerator, Dishwasher and Gas Stove) also Butcher Block Countertops, a Dining Room, Living Room, Den/Office with a Large Closet and a Full Bathroom with (Washer and Dryer). Upstairs is a 3 Bedroom 2 Bathroom (1 of the bedrooms is used as a Dressing Room /Closet) which can easily convert back to a bedroom, Full Bathroom, Linen Closet and Attic. MAKE YOUR APPOINTMENT TODAY!!!