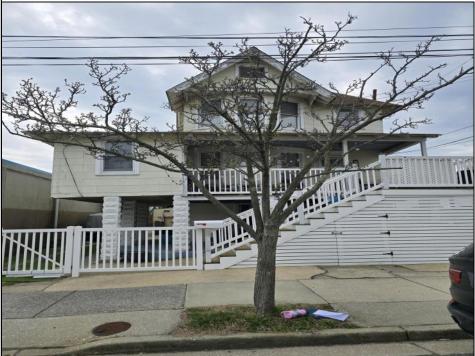

## **COMMENTS**

This DUPLEX sits on a 30X90 fenced in lot with off street parking for 2 cars. The backyard is maintenance free (concrete) and has 2 sheds. The 1st unit is on the ground floor it's a 2 Bedroom 1 Bathroom, living room, kitchen (Stove, Refrigerator) and a Bonus large closet that can be transformed into a large Walk in Pantry or a large Walk in Closet. Outside steps lead up to the Front Porch and the 2nd unit, the 1st floor has a nice size kitchen (that leads out to the back deck) with Stainless Steel Appliances (Refrigerator, Dishwasher and Gas Stove) also Butcher Block Countertops, a Dining Room, Living Room, Den/Office with a Large Closet and a Full Bathroom with (Washer and Dryer). Upstairs is a 3 Bedroom 2 Bathroom (1 of the bedrooms is used as a Dressing Room /Closet) which can easily convert back to a bedroom, Full Bathroom, Linen Closet and Attic. MAKE YOUR APPOINTMENT TODAY!!!