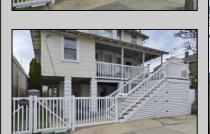

## **COMMENTS**

This DUPLEX sits on a 30X90 fenced in lot with off street parking for 2 cars. The backyard is maintenance free (concrete) and has 2 sheds. The 1st unit is on the ground floor it's a 2 Bedroom 1 Bathroom, living room, kitchen (Stove, Refrigerator) and a Bonus large closet that can be transformed into a large Walk in Pantry or a large Walk in Closet. Outside steps lead up to the Front Porch and the 2nd unit, the 1st floor has a nice size kitchen (that leads out to the back deck) with Stainless Steel Appliances (Refrigerator, Dishwasher and Gas Stove) also Butcher Block Countertops, a Dining Room, Living Room, Den/Office with a Large Closet and a Full Bathroom with (Washer and Dryer). Upstairs is a 3 Bedroom 2 Bathroom (1 of the bedrooms is used as a Dressing Room /Closet) which can easily convert back to a bedroom, Full Bathroom, Linen Closet and Attic. MAKE YOUR APPOINTMENT TODAY!!!