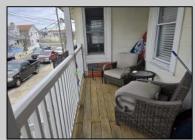

## **COMMENTS**

This DUPLEX sits on a 30X90 fenced in lot with off street parking for 2 cars. The backyard is maintenance free (concrete) and has 2 sheds. The 1st unit is on the ground floor it's a 2 Bedroom 1 Bathroom, living room, kitchen (Stove, Refrigerator) and a Bonus large closet that can be transformed into a large Walk in Pantry or a large Walk in Closet. Outside steps lead up to the Front Porch and the 2nd unit, the 1st floor has a nice size kitchen (that leads out to the back deck) with Stainless Steel Appliances (Refrigerator, Dishwasher and Gas Stove) also Butcher Block Countertops, a Dining Room, Living Room, Den/Office with a Large Closet and a Full Bathroom with (Washer and Dryer). Upstairs is a 3 Bedroom 2 Bathroom (1 of the bedrooms is used as a Dressing Room /Closet) which can easily convert back to a bedroom, Full Bathroom, Linen Closet and Attic. MAKE YOUR APPOINTMENT TODAY!!!