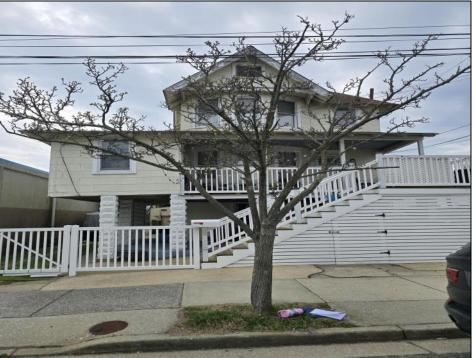

## **COMMENTS**

This DUPLEX sits on a 30X90 fenced in lot with off street parking for 2 cars. The backyard is maintenance free (concrete) and has 2 sheds. The 1st unit is on the ground floor it's a 2 Bedroom 1 Bathroom, living room, kitchen (Stove, Refrigerator) and a Bonus large closet that can be transformed into a large Walk in Pantry or a large Walk in Closet. Outside steps lead up to the Front Porch and the 2nd unit, the 1st floor has a nice size kitchen (that leads out to the back deck) with Stainless Steel Appliances (Refrigerator, Dishwasher and Gas Stove) also Butcher Block Countertops, a Dining Room, Living Room, Den/Office with a Large Closet and a Full Bathroom with (Washer and Dryer). Upstairs is a 3 Bedroom 2 Bathroom (1 of the bedrooms is used as a Dressing Room /Closet) which can easily convert back to a bedroom, Full Bathroom, Linen Closet and Attic. MAKE YOUR APPOINTMENT TODAY!!!