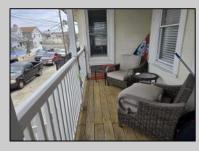

## COMMENTS

This DUPLEX sits on a 30X90 fenced in lot with off street parking for 2 cars. The backyard is maintenance free (concrete) and has 2 sheds. The 1st unit is on the ground floor it/s a 2 Bedroom 1 Bathroom, living room, kitchen (Stove, Refrigerator) and a Bonus large closet that can be transformed into a large Walk in Pantry or a large Walk in Closet. Outside steps lead up to the Front Porch and the 2nd unit, the 1st floor has a nice size kitchen (that leads out to the back deck) with Stainless Steel Appliances (Refrigerator, Dishwasher and Gas Stove) also Butcher Block Countertops, a Dining Room, Living Room, Den/Office with a Large Closet and a Full Bathroom with (Washer and Dryer). Upstairs is a 3 Bedroom 2 Bathroom (1 of the bedrooms is used as a Dressing Room /Closet) which can easily convert back to a bedroom, Full Bathroom, Linen Closet and Attic. MAKE YOUR APPOINTMENT TODAY!!! **PROPERTY DETAILS** 

| OutsideFeatures  | Pa  |
|------------------|-----|
| Deck             | Pa  |
| Porch            | 2 0 |
| Fenced Yard      |     |
| Storage Building |     |
|                  |     |

rkingGarage rking Pad Car