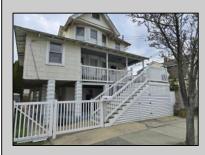

## COMMENTS

This DUPLEX sits on a 30X90 fenced in lot with off street parking for 2 cars. The backyard is maintenance free (concrete) and has 2 sheds. The 1st unit is on the ground floor it/s a 2 Bedroom 1 Bathroom, living room, kitchen (Stove, Refrigerator) and a Bonus large closet that can be transformed into a large Walk in Pantry or a large Walk in Closet. Outside steps lead up to the Front Porch and the 2nd unit, the 1st floor has a nice size kitchen (that leads out to the back deck) with Stainless Steel Appliances (Refrigerator, Dishwasher and Gas Stove) also Butcher Block Countertops, a Dining Room, Living Room, Den/Office with a Large Closet and a Full Bathroom with (Washer and Dryer). Upstairs is a 3 Bedroom 2 Bathroom (1 of the bedrooms is used as a Dressing Room /Closet) which can easily convert back to a bedroom, Full Bathroom, Linen Closet and Attic. MAKE YOUR APPOINTMENT TODAY!!! **PROPERTY DETAILS** 

| OutsideFeatures  | Pa  |
|------------------|-----|
| Deck             | Pa  |
| Porch            | 2 0 |
| Fenced Yard      |     |
| Storage Building |     |
|                  |     |

rkingGarage rking Pad Car