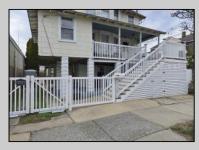

## COMMENTS

This DUPLEX sits on a 30X90 fenced in lot with off street parking for 2 cars. The backyard is maintenance free (concrete) and has 2 sheds. The 1st unit is on the ground floor it/s a 2 Bedroom 1 Bathroom, living room, kitchen (Stove, Refrigerator) and a Bonus large closet that can be transformed into a large Walk in Pantry or a large Walk in Closet. Outside steps lead up to the Front Porch and the 2nd unit, the 1st floor has a nice size kitchen (that leads out to the back deck) with Stainless Steel Appliances (Refrigerator, Dishwasher and Gas Stove) also Butcher Block Countertops, a Dining Room, Living Room, Den/Office with a Large Closet and a Full Bathroom with (Washer and Dryer). Upstairs is a 3 Bedroom 2 Bathroom (1 of the bedrooms is used as a Dressing Room /Closet) which can easily convert back to a bedroom, Full Bathroom, Linen Closet and Attic. MAKE YOUR APPOINTMENT TODAY!!! **PROPERTY DETAILS** 

| OutsideFeatures  | Pa  |
|------------------|-----|
| Deck             | Pa  |
| Porch            | 2 0 |
| Fenced Yard      |     |
| Storage Building |     |
|                  |     |

rkingGarage rking Pad Car