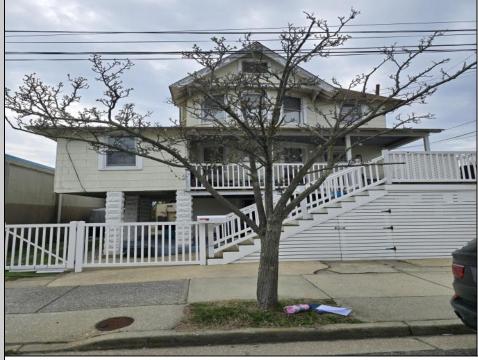

## COMMENTS

This DUPLEX sits on a 30X90 fenced in lot with off street parking for 2 cars. The backyard is maintenance free (concrete) and has 2 sheds. The 1st unit is on the ground floor it/s a 2 Bedroom 1 Bathroom, living room, kitchen (Stove, Refrigerator) and a Bonus large closet that can be transformed into a large Walk in Pantry or a large Walk in Closet. Outside steps lead up to the Front Porch and the 2nd unit, the 1st floor has a nice size kitchen (that leads out to the back deck) with Stainless Steel Appliances (Refrigerator, Dishwasher and Gas Stove) also Butcher Block Countertops, a Dining Room, Living Room, Den/Office with a Large Closet and a Full Bathroom with (Washer and Dryer). Upstairs is a 3 Bedroom 2 Bathroom (1 of the bedrooms is used as a Dressing Room /Closet) which can easily convert back to a bedroom, Full Bathroom, Linen Closet and Attic. MAKE YOUR APPOINTMENT TODAY!!! **PROPERTY DETAILS** 